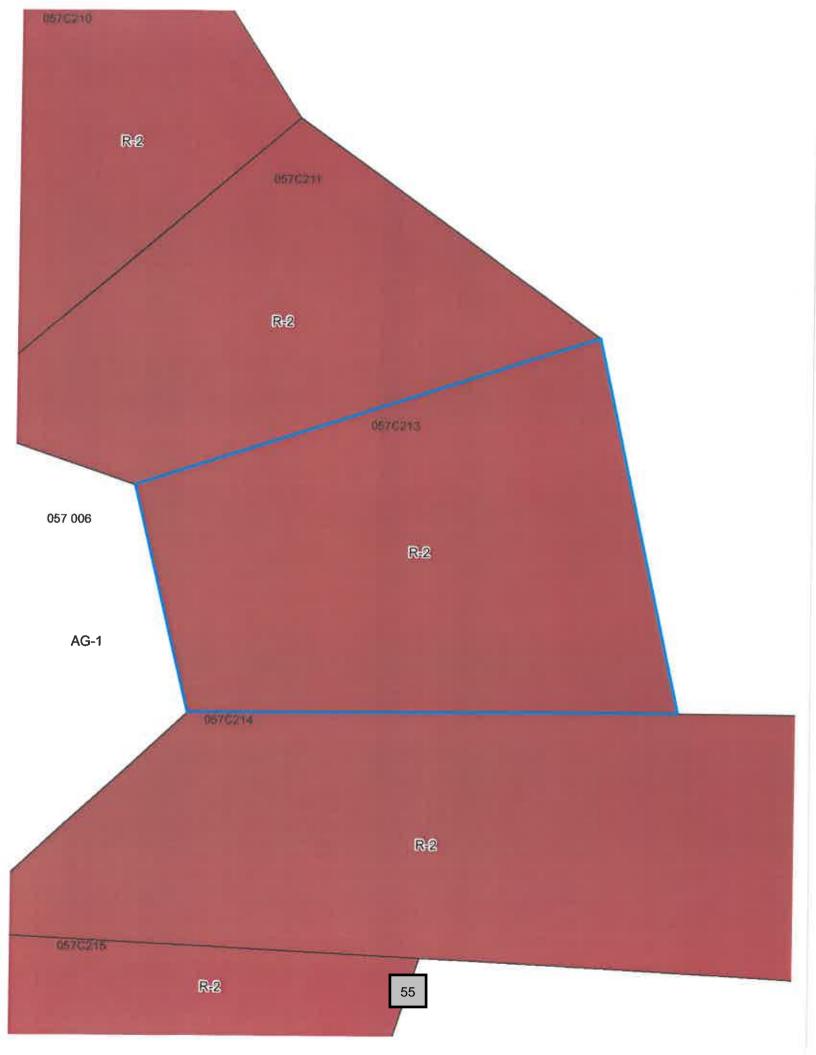

- 5. Request by Gary Manring, agent for Phillip Stancil for a side yard setback variance at 156 Collis Circle. Presently zoned R-1. [Map 104B, Parcel 045].
- 6. Request by Greg Waddell, agent for Jeff Stansell for a side yard setback variance at 104 Possum Point Circle. Presently zoned R-2. [Map 088B, Parcel 016].
- 7. Request by **Randy Daniel, agent for Edward and Shari Donatell** for a rear yard setback variance at 322 Sinclair Road. Presently zoned R-2. [Map 112B, Parcel 051].
- 8. Request by **Ryan Miller, agent for Eddie Richardson & Jameelah Gater** for a rear yard setback variance at 105 Sapelo Point Presently zoned RM-3. [Map 103B, Parcel 043006].
- 9. Request Chad Keller for a rear yard setback variance at 111 Riverview Drive. Presently zoned R-2. [Map 057C, Parcel 213].
- 10. Request by **Drew Jones Construction**, **LLC**, **agent for Celia Sunne** for a rear yard setback variance at 134 Whipporwill Court. Presently zoned R-2. [Map 087A, Parcel 050].