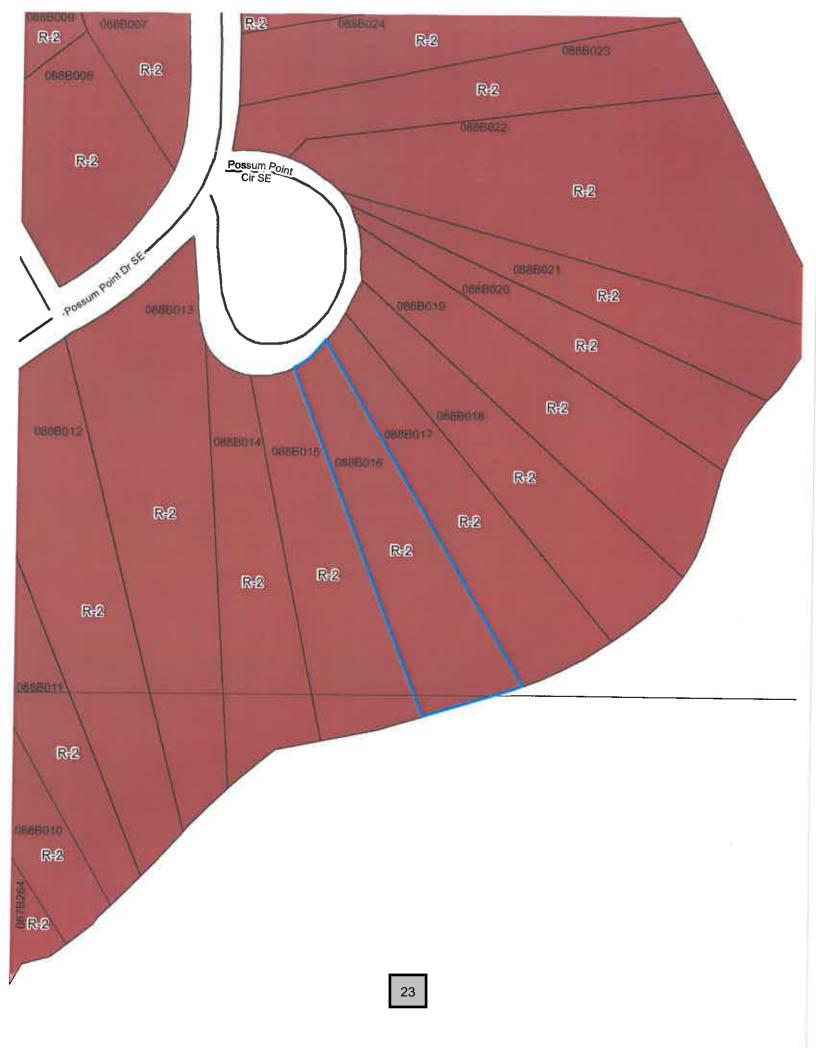

### Backup material for agenda item:

6. Request by **Greg Waddell, agent for Jeff Stansell** for a side yard setback variance at 104 Possum Point Circle. Presently zoned R-2. [Map 088B, Parcel 016].

### September 1, 2017

- TO: Planning & Zoning Commission
- FROM: Lisa Jackson
- RE: Staff Recommendation for Public Hearing Agenda on 9/7/2017
- 6. Request by **Greg Waddell, agent for Jeff Stansell** for a side yard setback variance at 104 Possum Point Circle. Presently zoned R-2. [**Map 088B, Parcel 016**]. The applicant is requesting a 4-foot setback variance, being 16 feet from both side property lines to construct a 2,800-square foot house and attached garage. This is a pie-shaped lot which narrows toward the road. This property has a limited buildable area of 94 feet in width at building setback, due to the narrowness of the lot and the location of the septic drain field which is on the lakeside of the property. The location of the septic system causes the proposed improvements to be placed in the narrow area of the lot. Due to the unique shape of the lot and the location of the existing septic system, the proposed place is the only suitable location for the proposed house and the garage and a side yard variance is required. Therefore, this request meets the conditions as stated in Putnam County, Code of Ordinances, Chapter 66-157(c)(1).

## Staff recommendation is for approval of a 4-foot setback variance, being 16 feet from both side property lines.

MAP SCALE: 1 = 5,697.28 SCALE RATIO: 1:68,387.34 DATE: DECEMBER 2016

- 5. Request by Gary Manring, agent for Phillip Stancil for a side yard setback variance at 156 Collis Circle. Presently zoned R-1. [Map 104B, Parcel 045].
- 6. Request by Greg Waddell, agent for Jeff Stansell for a side yard setback variance at 104 Possum Point Circle. Presently zoned R-2. [Map 088B, Parcel 015].
- 7. Request by **Randy Daniel, agent for Edward and Shari Donatell** for a rear yard setback variance at 322 Sinclair Road. Presently zoned R-2. [Map 112B, Parcel 051].
- 8. Request by Ryan Miller, agent for Eddie Richardson & Jameelah Gater for a rear yard setback variance at 105 Sapelo Point Presently zoned RM-3. [Map 103B, Parcel 043006].
- 9. Request Chad Keller for a rear yard setback variance at 111 Riverview Drive. Presently zoned R-2. [Map 057C, Parcel 213].
- 10. Request by **Drew Jones Construction, LLC, agent for Celia Sunne** for a rear yard setback variance at 134 Whipporwill Court. Presently zoned R-2. [Map 087A, Parcel 050].