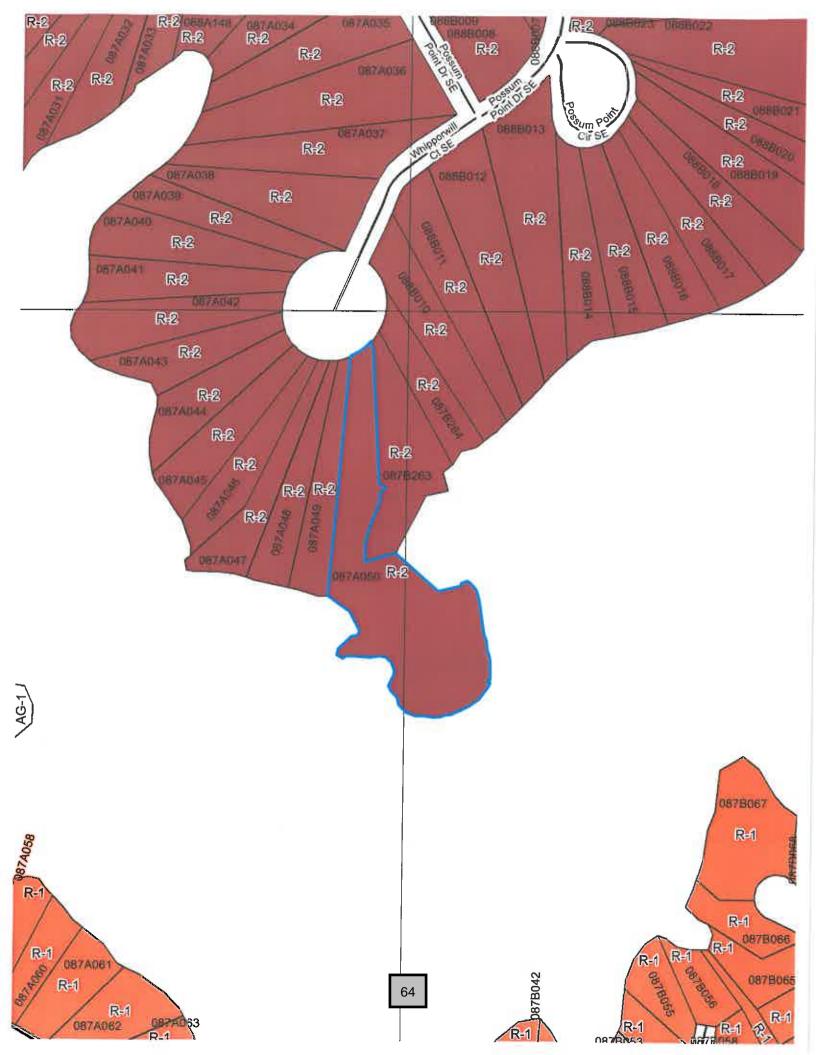

### Backup material for agenda item:

6. Request by **Greg Waddell, agent for Jeff Stansell** for a side yard setback variance at 104 Possum Point Circle. Presently zoned R-2. [Map 088B, Parcel 016].

### September 1, 2017

- TO: Planning & Zoning Commission
- FROM: Lisa Jackson
- RE: Staff Recommendation for Public Hearing Agenda on 9/7/2017
- 6. Request by **Greg Waddell, agent for Jeff Stansell** for a side yard setback variance at 104 Possum Point Circle. Presently zoned R-2. [**Map 088B, Parcel 016**]. The applicant is requesting a 4-foot setback variance, being 16 feet from both side property lines to construct a 2,800-square foot house and attached garage. This is a pie-shaped lot which narrows toward the road. This property has a limited buildable area of 94 feet in width at building setback, due to the narrowness of the lot and the location of the septic drain field which is on the lakeside of the property. The location of the septic system causes the proposed improvements to be placed in the narrow area of the lot. Due to the unique shape of the lot and the location of the existing septic system, the proposed place is the only suitable location for the proposed house and the garage and a side yard variance is required. Therefore, this request meets the conditions as stated in Putnam County, Code of Ordinances, Chapter 66-157(c)(1).

## Staff recommendation is for approval of a 4-foot setback variance, being 16 feet from both side property lines.

MAP SCALE: 1 = 5,697.28 SCALE RATIO: 1:68,387.34 DATE: DECEMBER 2016

- 5. Request by Gary Manring, agent for Phillip Stancil for a side yard setback variance at 156 Collis Circle. Presently zoned R-1. [Map 104B, Parcel 045].
- 6. Request by Greg Waddell, agent for Jeff Stansell for a side yard setback variance at 104 Possum Point Circle. Presently zoned R-2. [Map 088B, Parcel 015].
- 7. Request by **Randy Daniel, agent for Edward and Shari Donatell** for a rear yard setback variance at 322 Sinclair Road. Presently zoned R-2. [Map 112B, Parcel 051].
- 8. Request by Ryan Miller, agent for Eddie Richardson & Jameelah Gater for a rear yard setback variance at 105 Sapelo Point Presently zoned RM-3. [Map 103B, Parcel 043006].
- 9. Request Chad Keller for a rear yard setback variance at 111 Riverview Drive. Presently zoned R-2. [Map 057C, Parcel 213].
- 10. Request by **Drew Jones Construction, LLC, agent for Celia Sunne** for a rear yard setback variance at 134 Whipporwill Court. Presently zoned R-2. [Map 087A, Parcel 050].