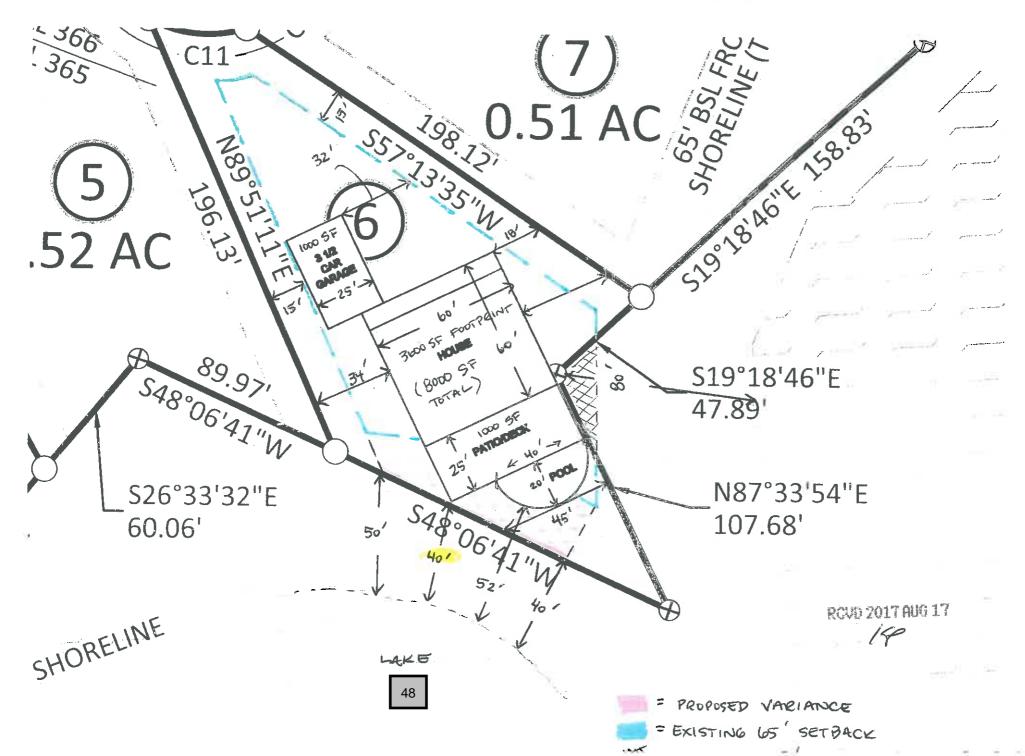

#### Requests

- 5. Request by Gary Manring, agent for Phillip Stancil for a side yard setback variance at 156 Collis Circle. Presently zoned R-1. [Map 104B, Parcel 045].
- 6. Request by **Greg Waddell, agent for Jeff Stansell** for a side yard setback variance at 104 Possum Point Circle. Presently zoned R-2. [Map 088B, Parcel 016].
- 7. Request by **Randy Daniel, agent for Edward and Shari Donatell** for a rear yard setback variance at 322 Sinclair Road. Presently zoned R-2. [Map 112B, Parcel 051].
- 8. Request by **Ryan Miller, agent for Eddie Richardson & Jameelah Gater** for a rear yard setback variance at 105 Sapelo Pointe Presently zoned RM-3. [Map 103B, Parcel 043006].
- 9. Request Chad Keller for a rear yard setback variance at 111 Riverview Drive. Presently zoned R-2. [Map 057C, Parcel 213]. Request to withdraw without prejudice.
- <u>10.</u> Request by **Drew Jones Construction, LLC, agent for Celia Sunne** for a rear yard setback variance at 134 Whipporwill Court. Presently zoned R-2. [**Map 087A, Parcel 050**].

- 5. Request by Gary Manring, agent for Phillip Stancil for a side yard setback variance at 156 Collis Circle. Presently zoned R-1. [Map 104B, Parcel 045].
- 6. Request by Greg Waddell, agent for Jeff Stansell for a side yard setback variance at 104 Possum Point Circle. Presently zoned R-2. [Map 088B, Parcel 016].
- 7. Request by **Randy Daniel, agent for Edward and Shari Donatell** for a rear yard setback variance at 322 Sinclair Road. Presently zoned R-2. [Map 112B, Parcel 051].
- 8. Request by **Ryan Miller, agent for Eddie Richardson & Jameelah Gater** for a rear yard setback variance at 105 Sapelo Point Presently zoned RM-3. [Map 103B, Parcel 043006].
- 9. Request Chad Keller for a rear yard setback variance at 111 Riverview Drive. Presently zoned R-2. [Map 057C, Parcel 213].
- 10. Request by **Drew Jones Construction**, **LLC**, **agent for Celia Sunne** for a rear yard setback variance at 134 Whipporwill Court. Presently zoned R-2. [Map 087A, Parcel 050].