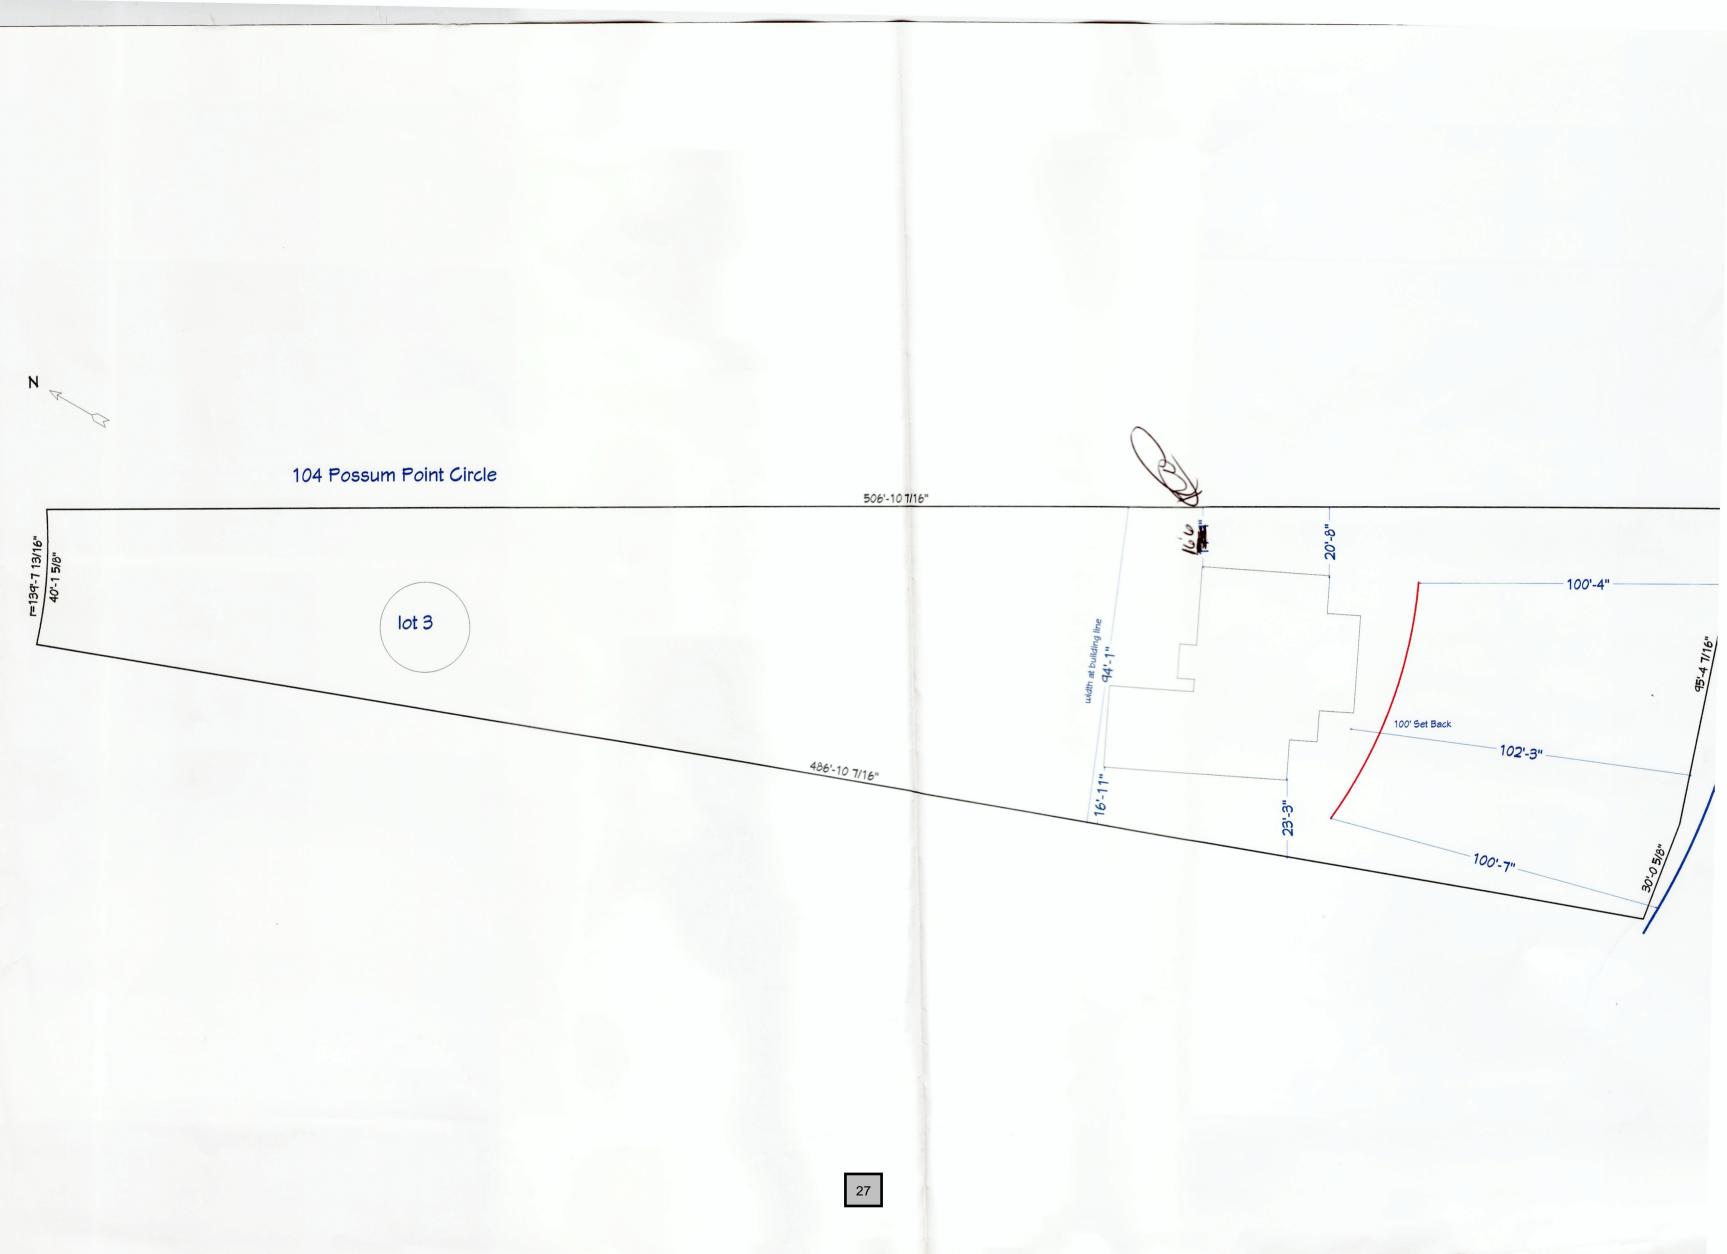

### September 1, 2017

- TO: Planning & Zoning Commission
- FROM: Lisa Jackson
- RE: Staff Recommendation for Public Hearing Agenda on 9/7/2017
- 6. Request by **Greg Waddell, agent for Jeff Stansell** for a side yard setback variance at 104 Possum Point Circle. Presently zoned R-2. [**Map 088B, Parcel 016**]. The applicant is requesting a 4-foot setback variance, being 16 feet from both side property lines to construct a 2,800-square foot house and attached garage. This is a pie-shaped lot which narrows toward the road. This property has a limited buildable area of 94 feet in width at building setback, due to the narrowness of the lot and the location of the septic drain field which is on the lakeside of the property. The location of the septic system causes the proposed improvements to be placed in the narrow area of the lot. Due to the unique shape of the lot and the location of the existing septic system, the proposed place is the only suitable location for the proposed house and the garage and a side yard variance is required. Therefore, this request meets the conditions as stated in Putnam County, Code of Ordinances, Chapter 66-157(c)(1).

## Staff recommendation is for approval of a 4-foot setback variance, being 16 feet from both side property lines.

MAP SCALE: 1 = 5,697.28 SCALE RATIO: 1:68,387.34 DATE: DECEMBER 2016

- 5. Request by Gary Manring, agent for Phillip Stancil for a side yard setback variance at 156 Collis Circle. Presently zoned R-1. [Map 104B, Parcel 045].
- 6. Request by Greg Waddell, agent for Jeff Stansell for a side yard setback variance at 104 Possum Point Circle. Presently zoned R-2. [Map 088B, Parcel 015].
- 7. Request by **Randy Daniel, agent for Edward and Shari Donatell** for a rear yard setback variance at 322 Sinclair Road. Presently zoned R-2. [Map 112B, Parcel 051].
- 8. Request by Ryan Miller, agent for Eddie Richardson & Jameelah Gater for a rear yard setback variance at 105 Sapelo Point Presently zoned RM-3. [Map 103B, Parcel 043006].
- 9. Request Chad Keller for a rear yard setback variance at 111 Riverview Drive. Presently zoned R-2. [Map 057C, Parcel 213].
- 10. Request by **Drew Jones Construction, LLC, agent for Celia Sunne** for a rear yard setback variance at 134 Whipporwill Court. Presently zoned R-2. [Map 087A, Parcel 050].