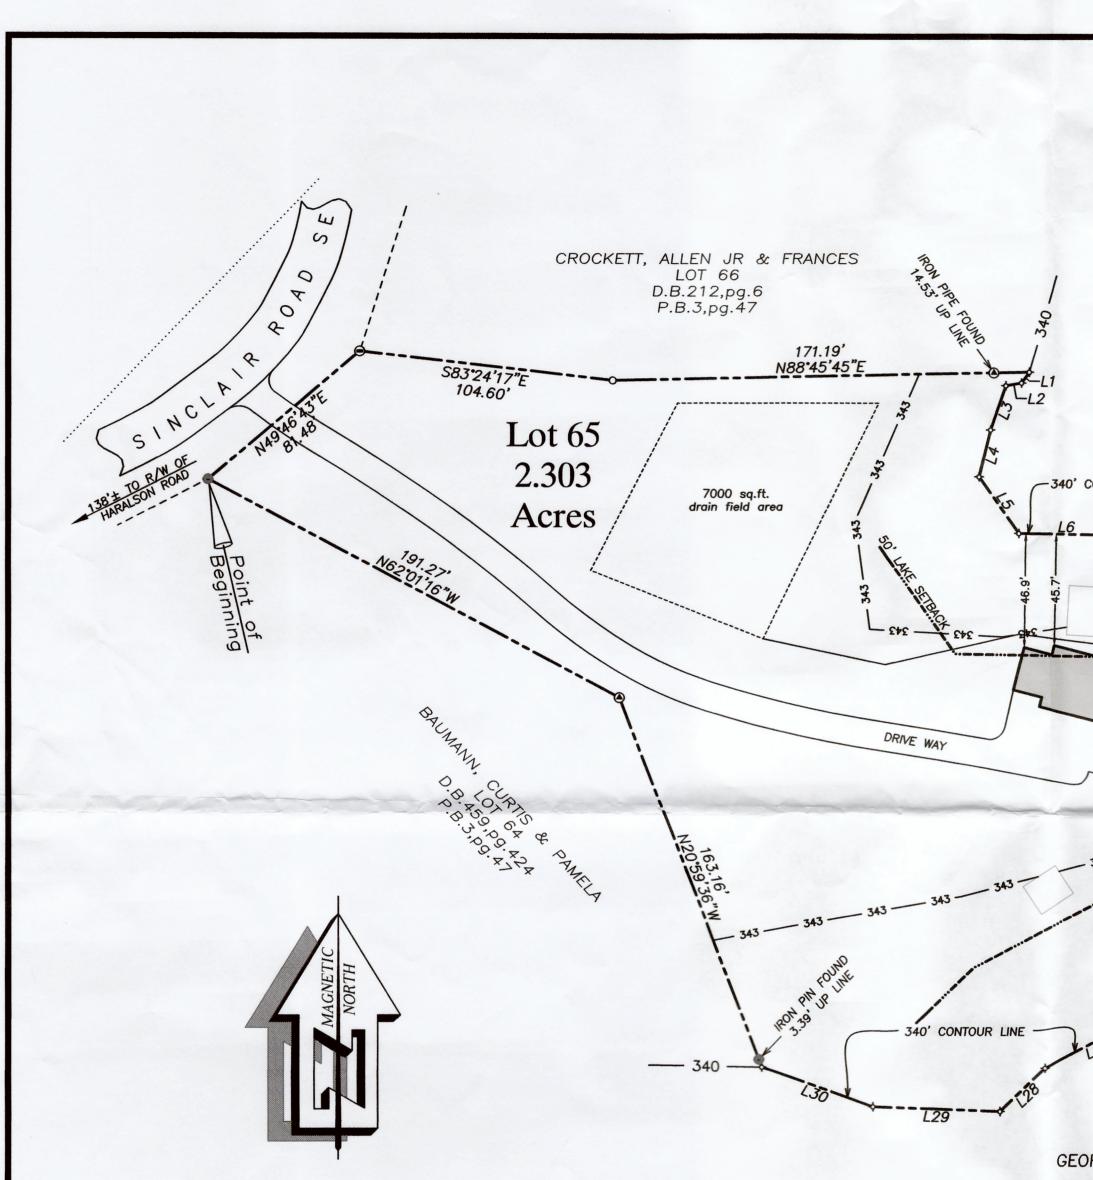

\*The Putnam County Board of Commissioners will hear these agenda items on September 19, 2017 at 6:30 P.M., in the Putnam County Administration Building, 117 Putnam Drive, Room 203.

The full meeting package can be reviewed in the Planning & Development office upon request.