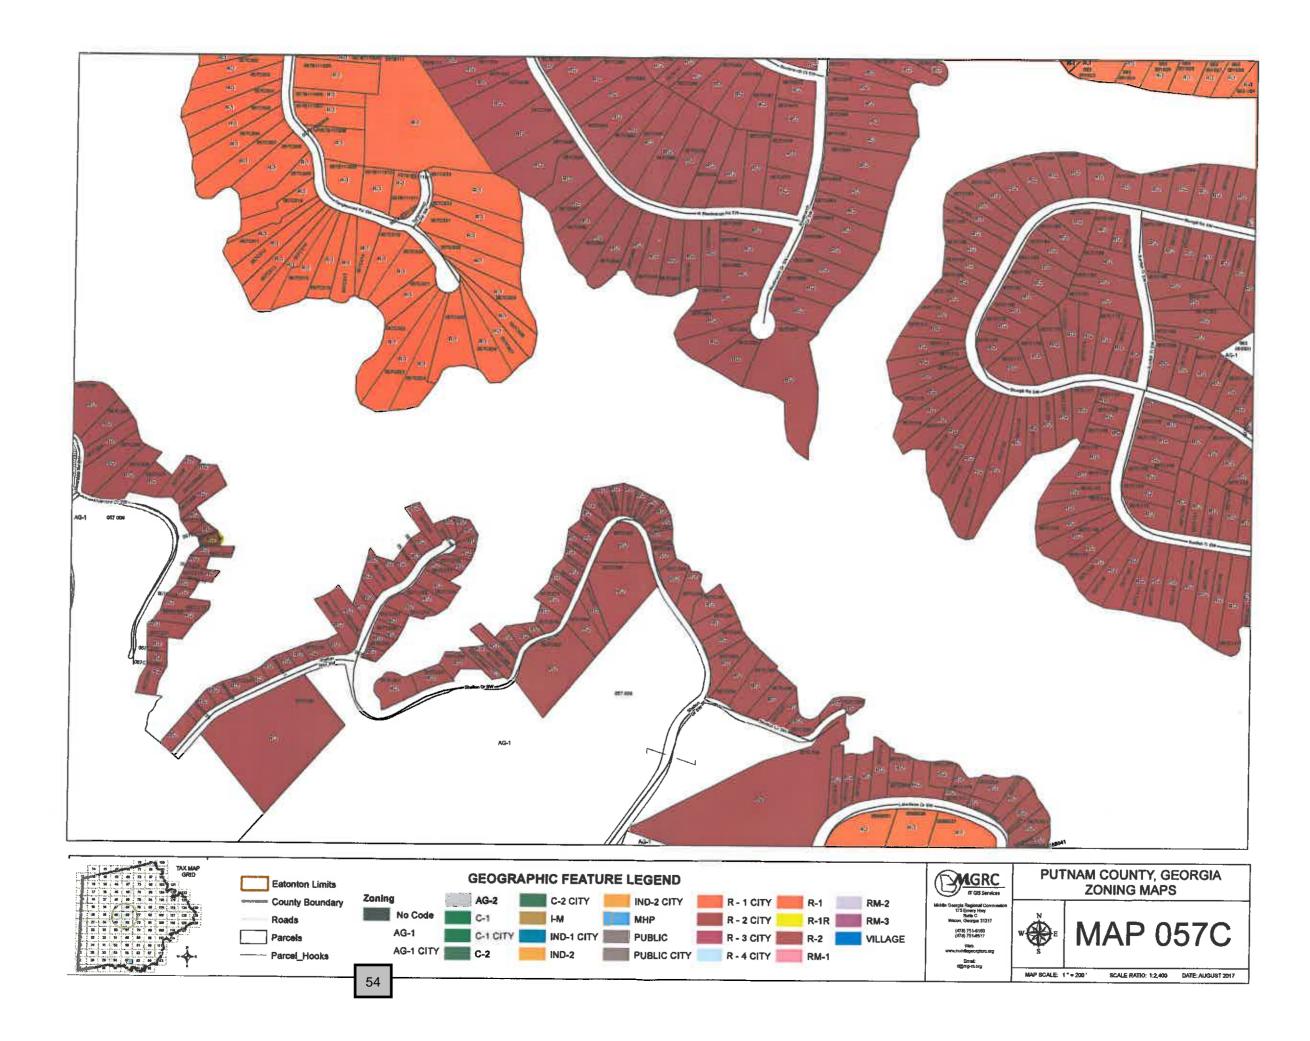

- 5. Request by Gary Manring, agent for Phillip Stancil for a side yard setback variance at 156 Collis Circle. Presently zoned R-1. [Map 104B, Parcel 045].
- 6. Request by Greg Waddell, agent for Jeff Stansell for a side yard setback variance at 104 Possum Point Circle. Presently zoned R-2. [Map 088B, Parcel 016].
- 7. Request by **Randy Daniel, agent for Edward and Shari Donatell** for a rear yard setback variance at 322 Sinclair Road. Presently zoned R-2. [Map 112B, Parcel 051].
- 8. Request by **Ryan Miller, agent for Eddie Richardson & Jameelah Gater** for a rear yard setback variance at 105 Sapelo Point Presently zoned RM-3. [Map 103B, Parcel 043006].
- 9. Request Chad Keller for a rear yard setback variance at 111 Riverview Drive. Presently zoned R-2. [Map 057C, Parcel 213].
- 10. Request by **Drew Jones Construction**, **LLC**, **agent for Celia Sunne** for a rear yard setback variance at 134 Whipporwill Court. Presently zoned R-2. [Map 087A, Parcel 050].