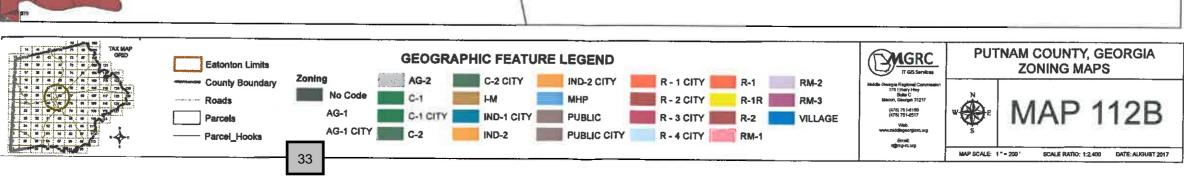

#### Requests

- 5. Request by Gary Manring, agent for Phillip Stancil for a side yard setback variance at 156 Collis Circle. Presently zoned R-1. [Map 104B, Parcel 045].
- 6. Request by **Greg Waddell, agent for Jeff Stansell** for a side yard setback variance at 104 Possum Point Circle. Presently zoned R-2. [Map 088B, Parcel 016].
- 7. Request by **Randy Daniel, agent for Edward and Shari Donatell** for a rear yard setback variance at 322 Sinclair Road. Presently zoned R-2. [Map 112B, Parcel 051].
- 8. Request by **Ryan Miller, agent for Eddie Richardson & Jameelah Gater** for a rear yard setback variance at 105 Sapelo Pointe Presently zoned RM-3. [Map 103B, Parcel 043006].
- 9. Request Chad Keller for a rear yard setback variance at 111 Riverview Drive. Presently zoned R-2. [Map 057C, Parcel 213]. Request to withdraw without prejudice.
- <u>10.</u> Request by **Drew Jones Construction, LLC, agent for Celia Sunne** for a rear yard setback variance at 134 Whipporwill Court. Presently zoned R-2. [**Map 087A, Parcel 050**].

- 5. Request by Gary Manring, agent for Phillip Stancil for a side yard setback variance at 156 Collis Circle. Presently zoned R-1. [Map 104B, Parcel 045].
- 6. Request by Greg Waddell, agent for Jeff Stansell for a side yard setback variance at 104 Possum Point Circle. Presently zoned R-2. [Map 088B, Parcel 016].
- 7. Request by **Randy Daniel, agent for Edward and Shari Donatell** for a rear yard setback variance at 322 Sinclair Road. Presently zoned R-2. [Map 112B, Parcel 051].
- 8. Request by **Ryan Miller, agent for Eddie Richardson & Jameelah Gater** for a rear yard setback variance at 105 Sapelo Point Presently zoned RM-3. [Map 103B, Parcel 043006].
- 9. Request Chad Keller for a rear yard setback variance at 111 Riverview Drive. Presently zoned R-2. [Map 057C, Parcel 213].
- 10. Request by **Drew Jones Construction**, **LLC**, **agent for Celia Sunne** for a rear yard setback variance at 134 Whipporwill Court. Presently zoned R-2. [Map 087A, Parcel 050].