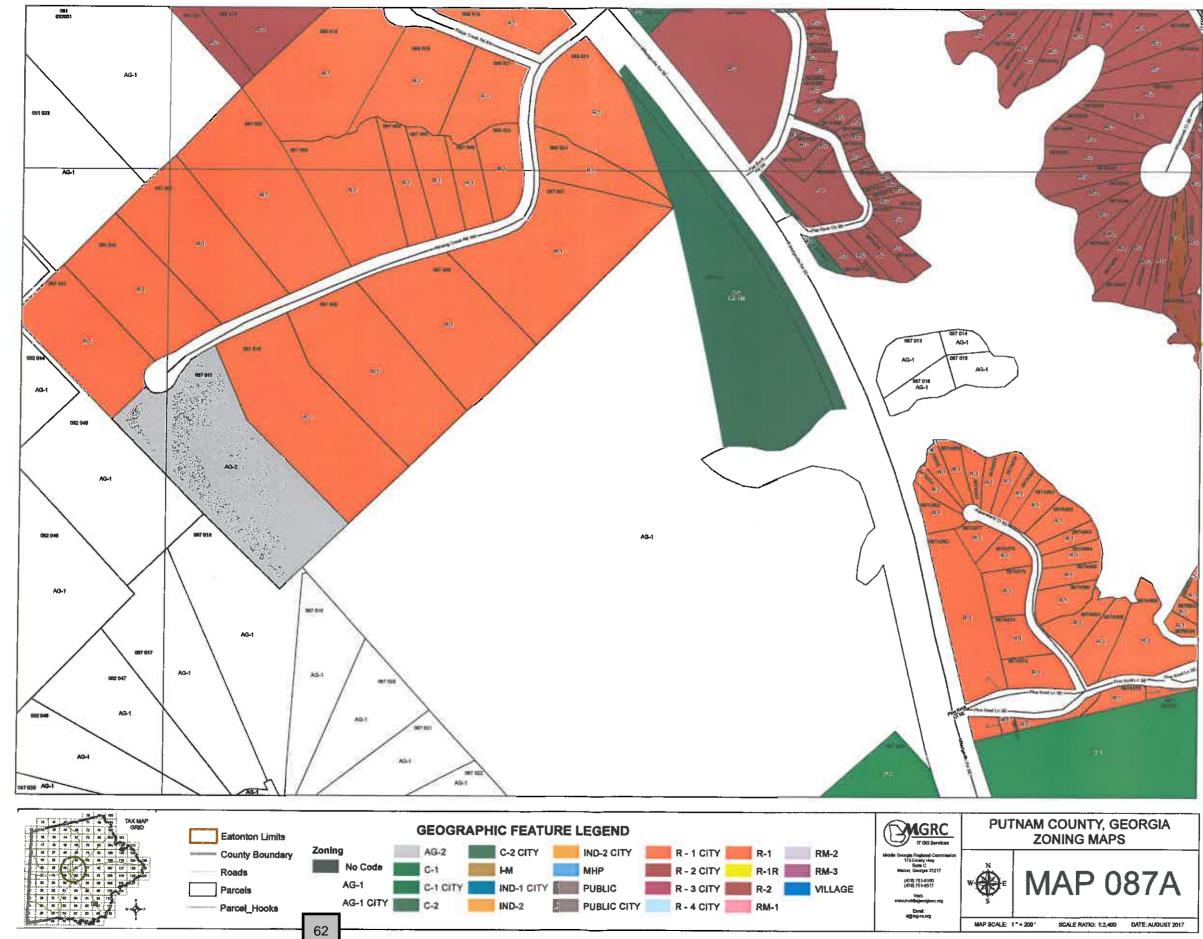

- 5. Request by Gary Manring, agent for Phillip Stancil for a side yard setback variance at 156 Collis Circle. Presently zoned R-1. [Map 104B, Parcel 045].
- 6. Request by Greg Waddell, agent for Jeff Stansell for a side yard setback variance at 104 Possum Point Circle. Presently zoned R-2. [Map 088B, Parcel 016].
- 7. Request by **Randy Daniel, agent for Edward and Shari Donatell** for a rear yard setback variance at 322 Sinclair Road. Presently zoned R-2. [Map 112B, Parcel 051].
- 8. Request by **Ryan Miller, agent for Eddie Richardson & Jameelah Gater** for a rear yard setback variance at 105 Sapelo Point Presently zoned RM-3. [Map 103B, Parcel 043006].
- 9. Request Chad Keller for a rear yard setback variance at 111 Riverview Drive. Presently zoned R-2. [Map 057C, Parcel 213].
- 10. Request by **Drew Jones Construction**, **LLC**, **agent for Celia Sunne** for a rear yard setback variance at 134 Whipporwill Court. Presently zoned R-2. [Map 087A, Parcel 050].