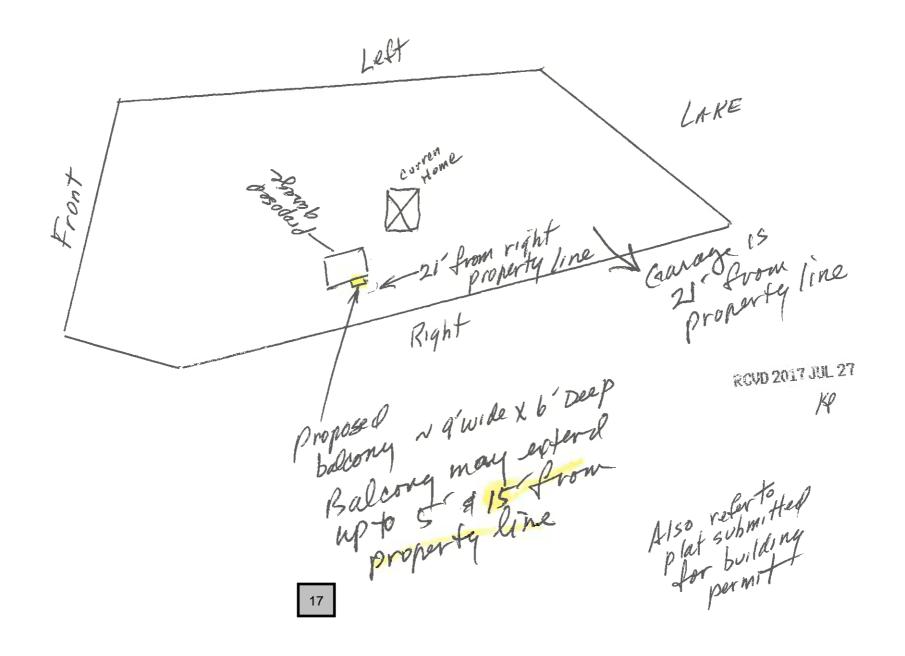

### 117 Putnam Drive, Suite B ◊ Eatonton, GA 31024 706-485-2776 ◊ 706-485-0552 fax ◊ www.putnamcountyga.us

September 1, 2017

- TO: Planning & Zoning Commission
- FROM: Lisa Jackson
- RE: Staff Recommendation for Public Hearing Agenda on 9/7/2017
- 5. Request by **Gary Manring, agent for Phillip Stancil** for a side yard setback variance at 156 Collis Circle. Presently zoned R-1. [**Map 104B, Parcel 045**]. The applicant is requesting a 5-foot setback variance, being 15 feet from the right-side property line when facing the house to construct a 9x6 balcony which will extend from a bonus room over a garage. The existing house is 3,500 square feet and the garage that is under construction will be 1,200 square feet. The applicants would like to extend a 9X6 balcony onto the garage which is 21 feet from the property line. However, with the addition of the balcony, there will be a 5-foot encroachment of the minimum 20-foot setback requirement. The balcony will not give access to the ground or the main level, nevertheless, the elevated extension will encroach the minimum setback. So, due to the location of the garage, this minor variance is required to erect the proposed balcony onto current structure. Therefore, this request meets the conditions as stated in Putnam County, Code of Ordinances, Chapter 66-157(c)(1).

#### Zoned:

Owners are requesting variance for a balcony extending from the bonus room over a garage. The balcony would extend 6 feet out from the bonus room toward the right property line and would therefor encroach on the 20 foot setback by ~ 5 feet (see attached diagram and plat etc. provided with the building permit application).

Thank You Into the encreachment will be 5 from the property line or 15° from the right property line. Garage square footage is 1200 sq St Existing house is ~ 3500 sq ~ Lot langth 15 327' Lot langth 15 327' Lot width is 140