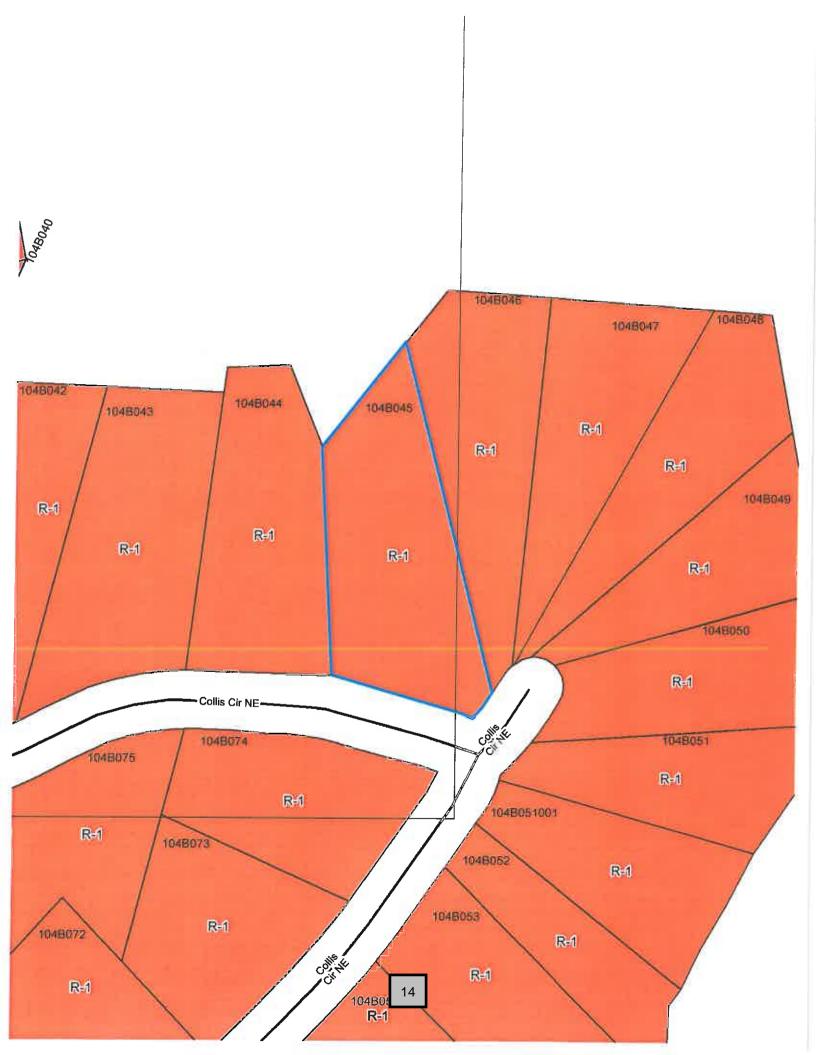

### Backup material for agenda item:

5. Request by **Gary Manring, agent for Phillip Stancil** for a side yard setback variance at 156 Collis Circle. Presently zoned R-1. [Map 104B, Parcel 045].

### 117 Putnam Drive, Suite B ◊ Eatonton, GA 31024 706-485-2776 ◊ 706-485-0552 fax ◊ www.putnamcountyga.us

September 1, 2017

- TO: Planning & Zoning Commission
- FROM: Lisa Jackson
- RE: Staff Recommendation for Public Hearing Agenda on 9/7/2017
- 5. Request by **Gary Manring, agent for Phillip Stancil** for a side yard setback variance at 156 Collis Circle. Presently zoned R-1. [**Map 104B, Parcel 045**]. The applicant is requesting a 5-foot setback variance, being 15 feet from the right-side property line when facing the house to construct a 9x6 balcony which will extend from a bonus room over a garage. The existing house is 3,500 square feet and the garage that is under construction will be 1,200 square feet. The applicants would like to extend a 9X6 balcony onto the garage which is 21 feet from the property line. However, with the addition of the balcony, there will be a 5-foot encroachment of the minimum 20-foot setback requirement. The balcony will not give access to the ground or the main level, nevertheless, the elevated extension will encroach the minimum setback. So, due to the location of the garage, this minor variance is required to erect the proposed balcony onto current structure. Therefore, this request meets the conditions as stated in Putnam County, Code of Ordinances, Chapter 66-157(c)(1).

Staff recommendation is for approval of a 5-foot setback variance, being 15 feet from the right-side property line when facing the house.

MAP SCALE: 1 = 5,697.28 SCALE RATIO: 1:88,387.34 DATE: DECEMBER 2016