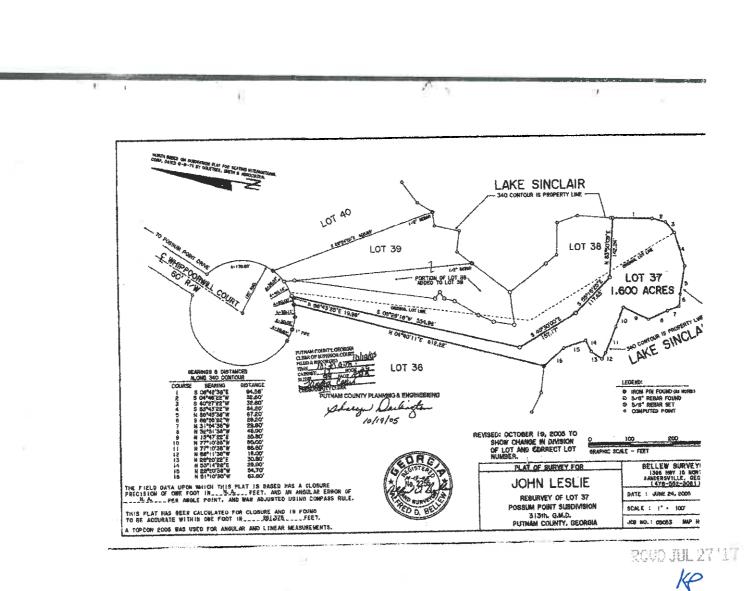

- 5. Request by Gary Manring, agent for Phillip Stancil for a side yard setback variance at 156 Collis Circle. Presently zoned R-1. [Map 104B, Parcel 045].
- 6. Request by Greg Waddell, agent for Jeff Stansell for a side yard setback variance at 104 Possum Point Circle. Presently zoned R-2. [Map 088B, Parcel 016].
- 7. Request by **Randy Daniel, agent for Edward and Shari Donatell** for a rear yard setback variance at 322 Sinclair Road. Presently zoned R-2. [Map 112B, Parcel 051].
- 8. Request by **Ryan Miller, agent for Eddie Richardson & Jameelah Gater** for a rear yard setback variance at 105 Sapelo Point Presently zoned RM-3. [Map 103B, Parcel 043006].
- 9. Request Chad Keller for a rear yard setback variance at 111 Riverview Drive. Presently zoned R-2. [Map 057C, Parcel 213].
- 10. Request by **Drew Jones Construction**, **LLC**, **agent for Celia Sunne** for a rear yard setback variance at 134 Whipporwill Court. Presently zoned R-2. [Map 087A, Parcel 050].