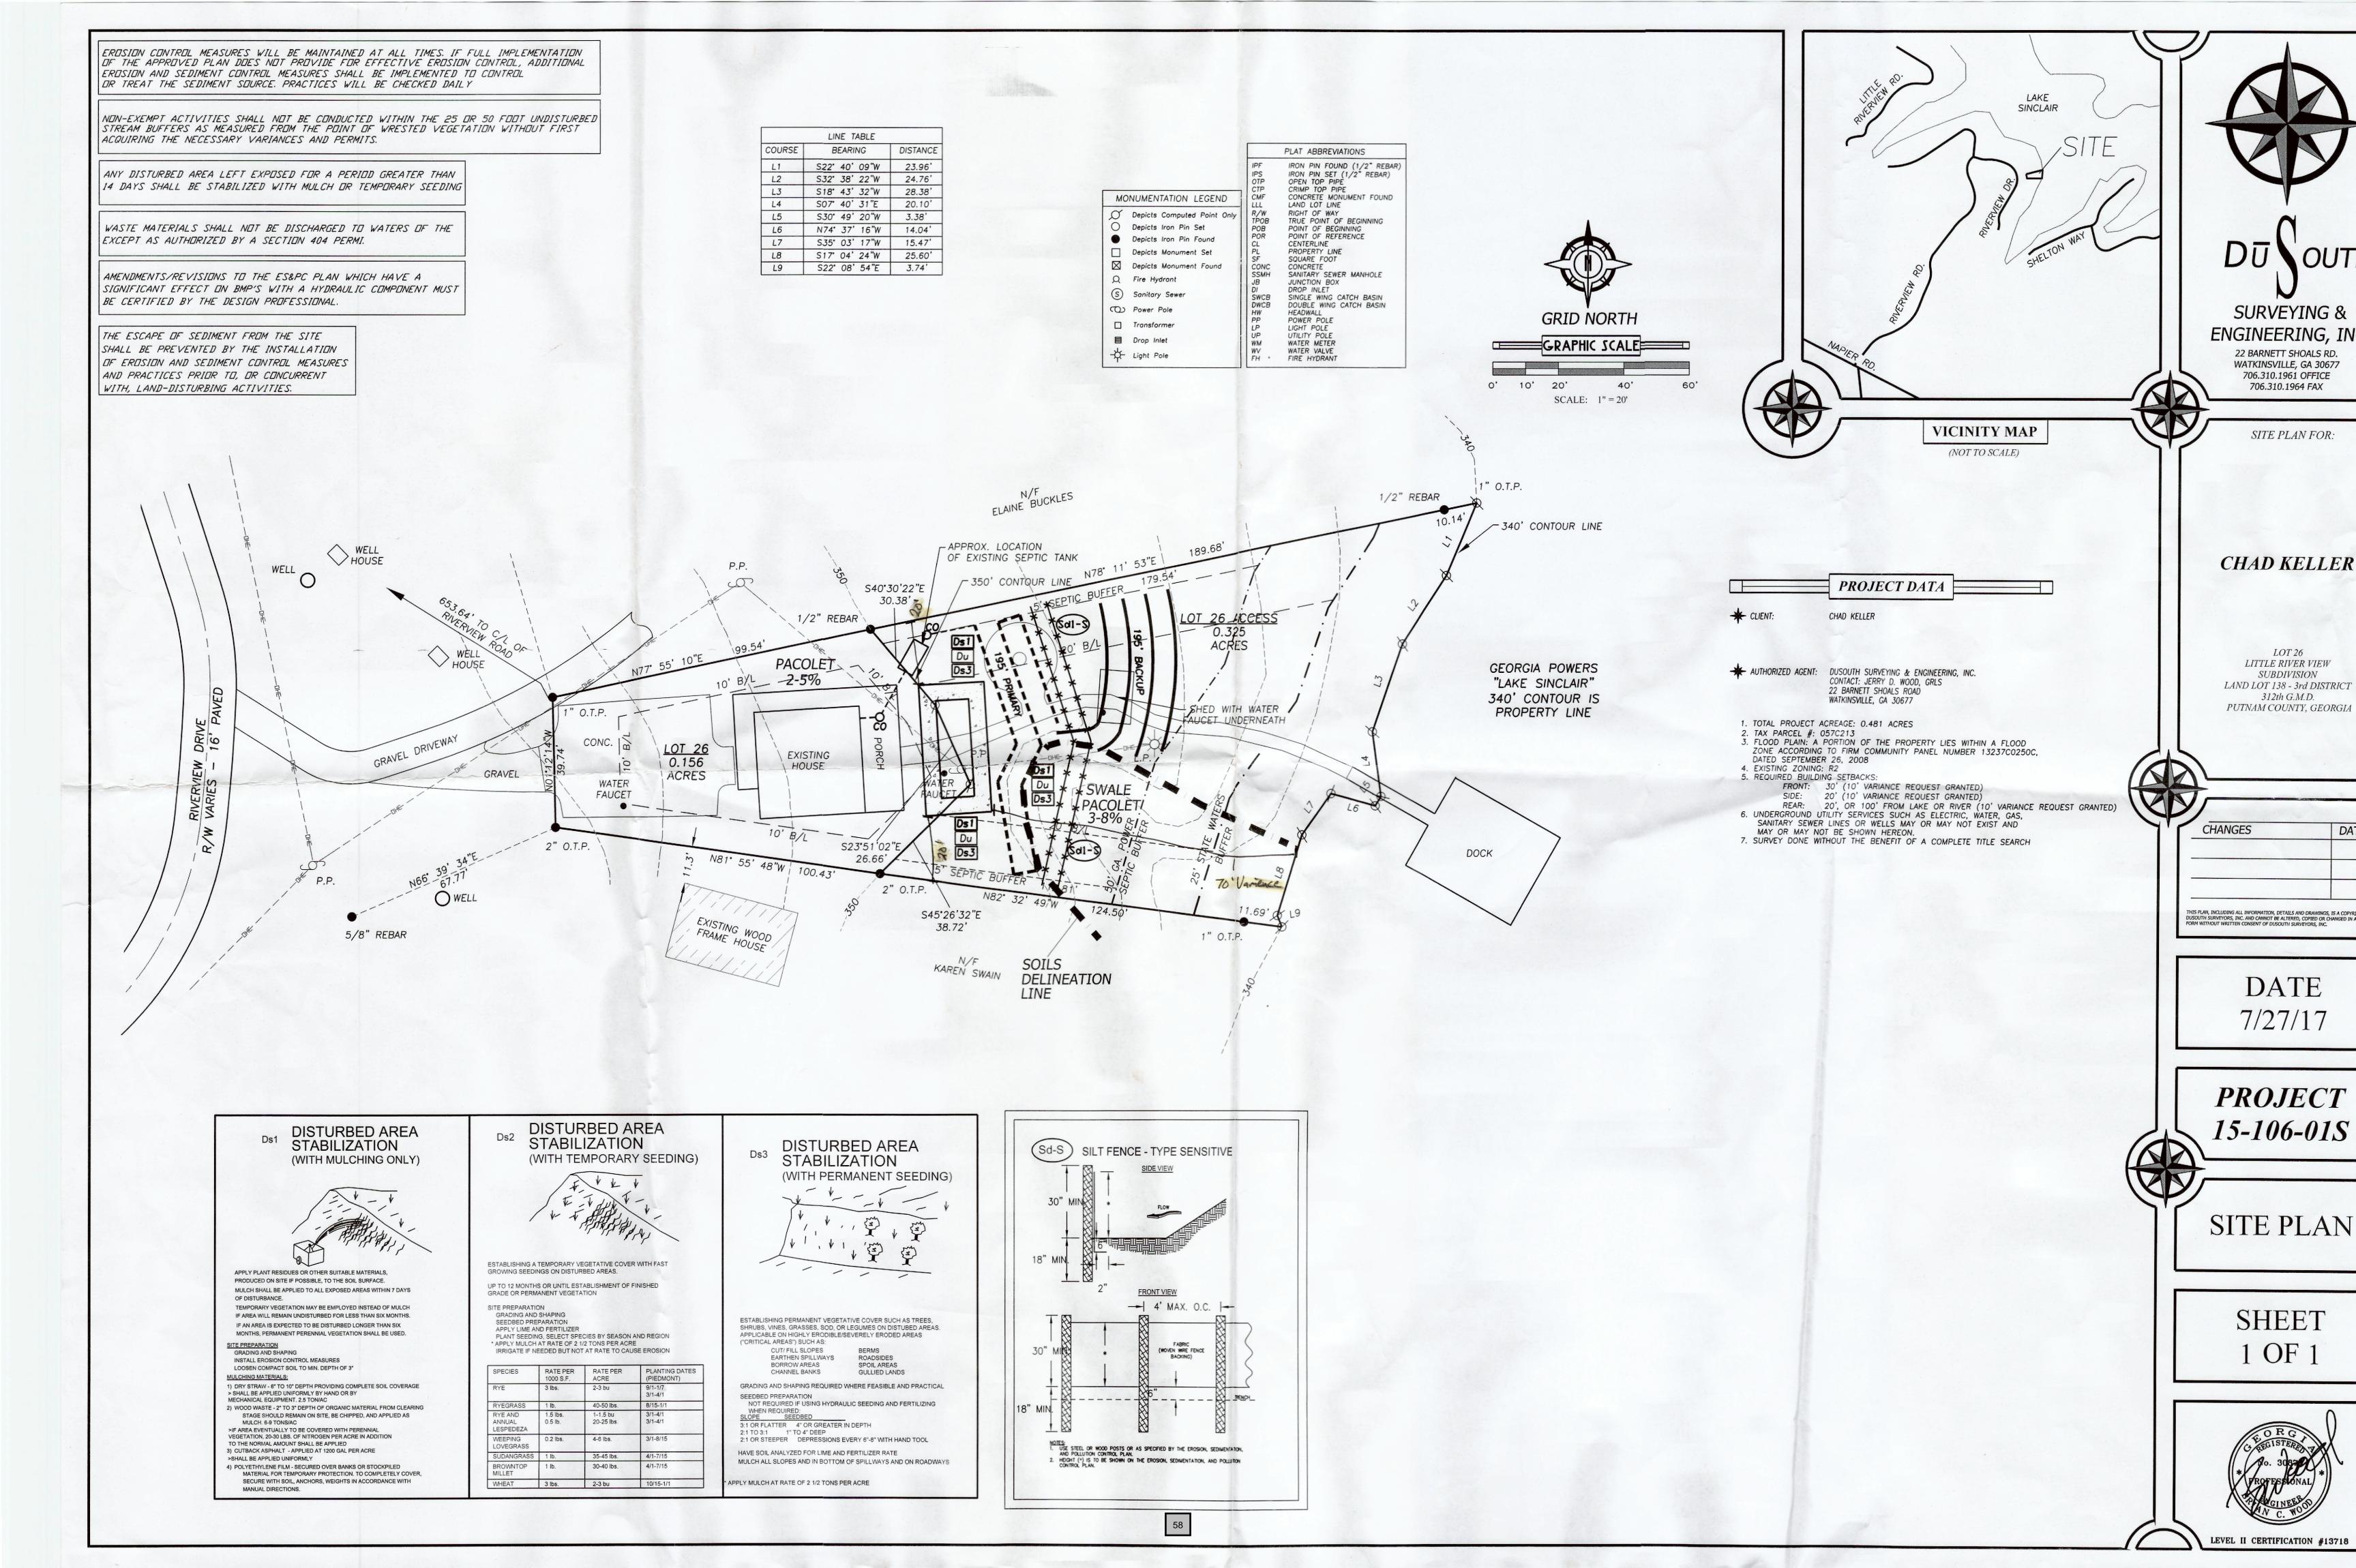

- 5. Request by Gary Manring, agent for Phillip Stancil for a side yard setback variance at 156 Collis Circle. Presently zoned R-1. [Map 104B, Parcel 045].
- 6. Request by Greg Waddell, agent for Jeff Stansell for a side yard setback variance at 104 Possum Point Circle. Presently zoned R-2. [Map 088B, Parcel 016].
- 7. Request by **Randy Daniel, agent for Edward and Shari Donatell** for a rear yard setback variance at 322 Sinclair Road. Presently zoned R-2. [Map 112B, Parcel 051].
- 8. Request by **Ryan Miller, agent for Eddie Richardson & Jameelah Gater** for a rear yard setback variance at 105 Sapelo Point Presently zoned RM-3. [Map 103B, Parcel 043006].
- 9. Request Chad Keller for a rear yard setback variance at 111 Riverview Drive. Presently zoned R-2. [Map 057C, Parcel 213].
- 10. Request by **Drew Jones Construction**, **LLC**, **agent for Celia Sunne** for a rear yard setback variance at 134 Whipporwill Court. Presently zoned R-2. [Map 087A, Parcel 050].