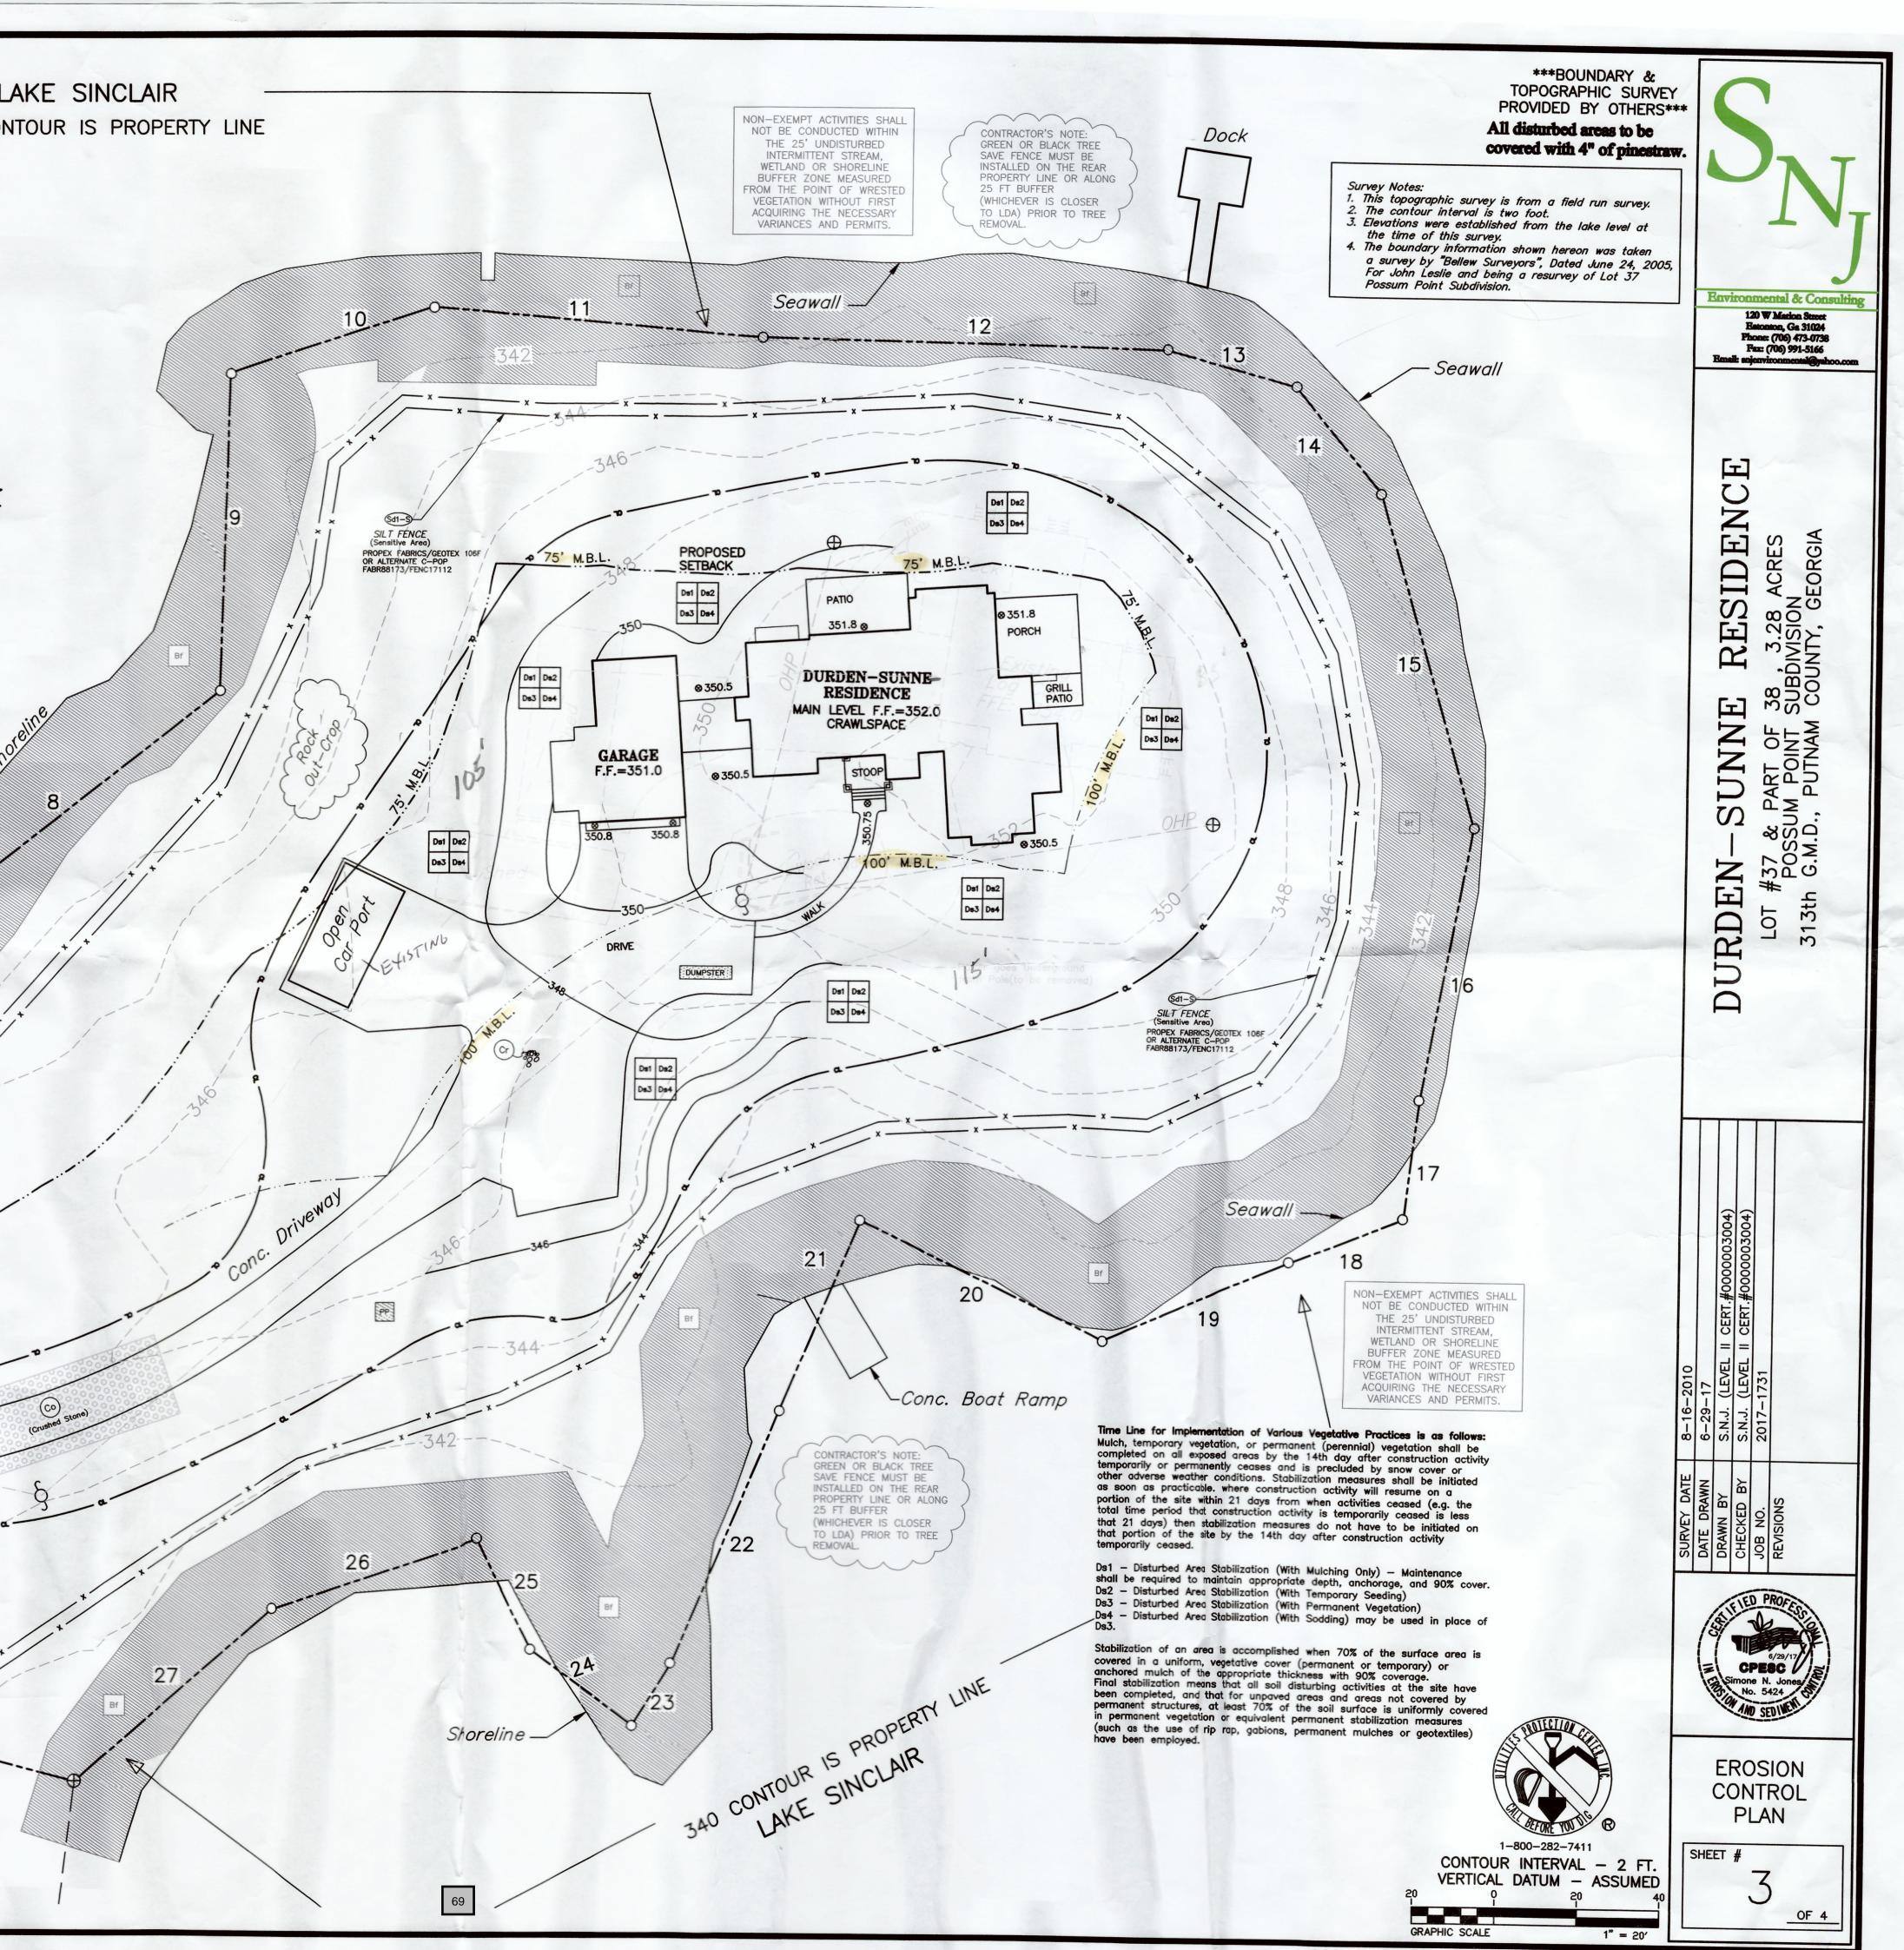

- 5. Request by Gary Manring, agent for Phillip Stancil for a side yard setback variance at 156 Collis Circle. Presently zoned R-1. [Map 104B, Parcel 045].
- 6. Request by Greg Waddell, agent for Jeff Stansell for a side yard setback variance at 104 Possum Point Circle. Presently zoned R-2. [Map 088B, Parcel 016].
- 7. Request by **Randy Daniel, agent for Edward and Shari Donatell** for a rear yard setback variance at 322 Sinclair Road. Presently zoned R-2. [Map 112B, Parcel 051].
- 8. Request by **Ryan Miller, agent for Eddie Richardson & Jameelah Gater** for a rear yard setback variance at 105 Sapelo Point Presently zoned RM-3. [Map 103B, Parcel 043006].
- 9. Request Chad Keller for a rear yard setback variance at 111 Riverview Drive. Presently zoned R-2. [Map 057C, Parcel 213].
- 10. Request by **Drew Jones Construction**, **LLC**, **agent for Celia Sunne** for a rear yard setback variance at 134 Whipporwill Court. Presently zoned R-2. [Map 087A, Parcel 050].