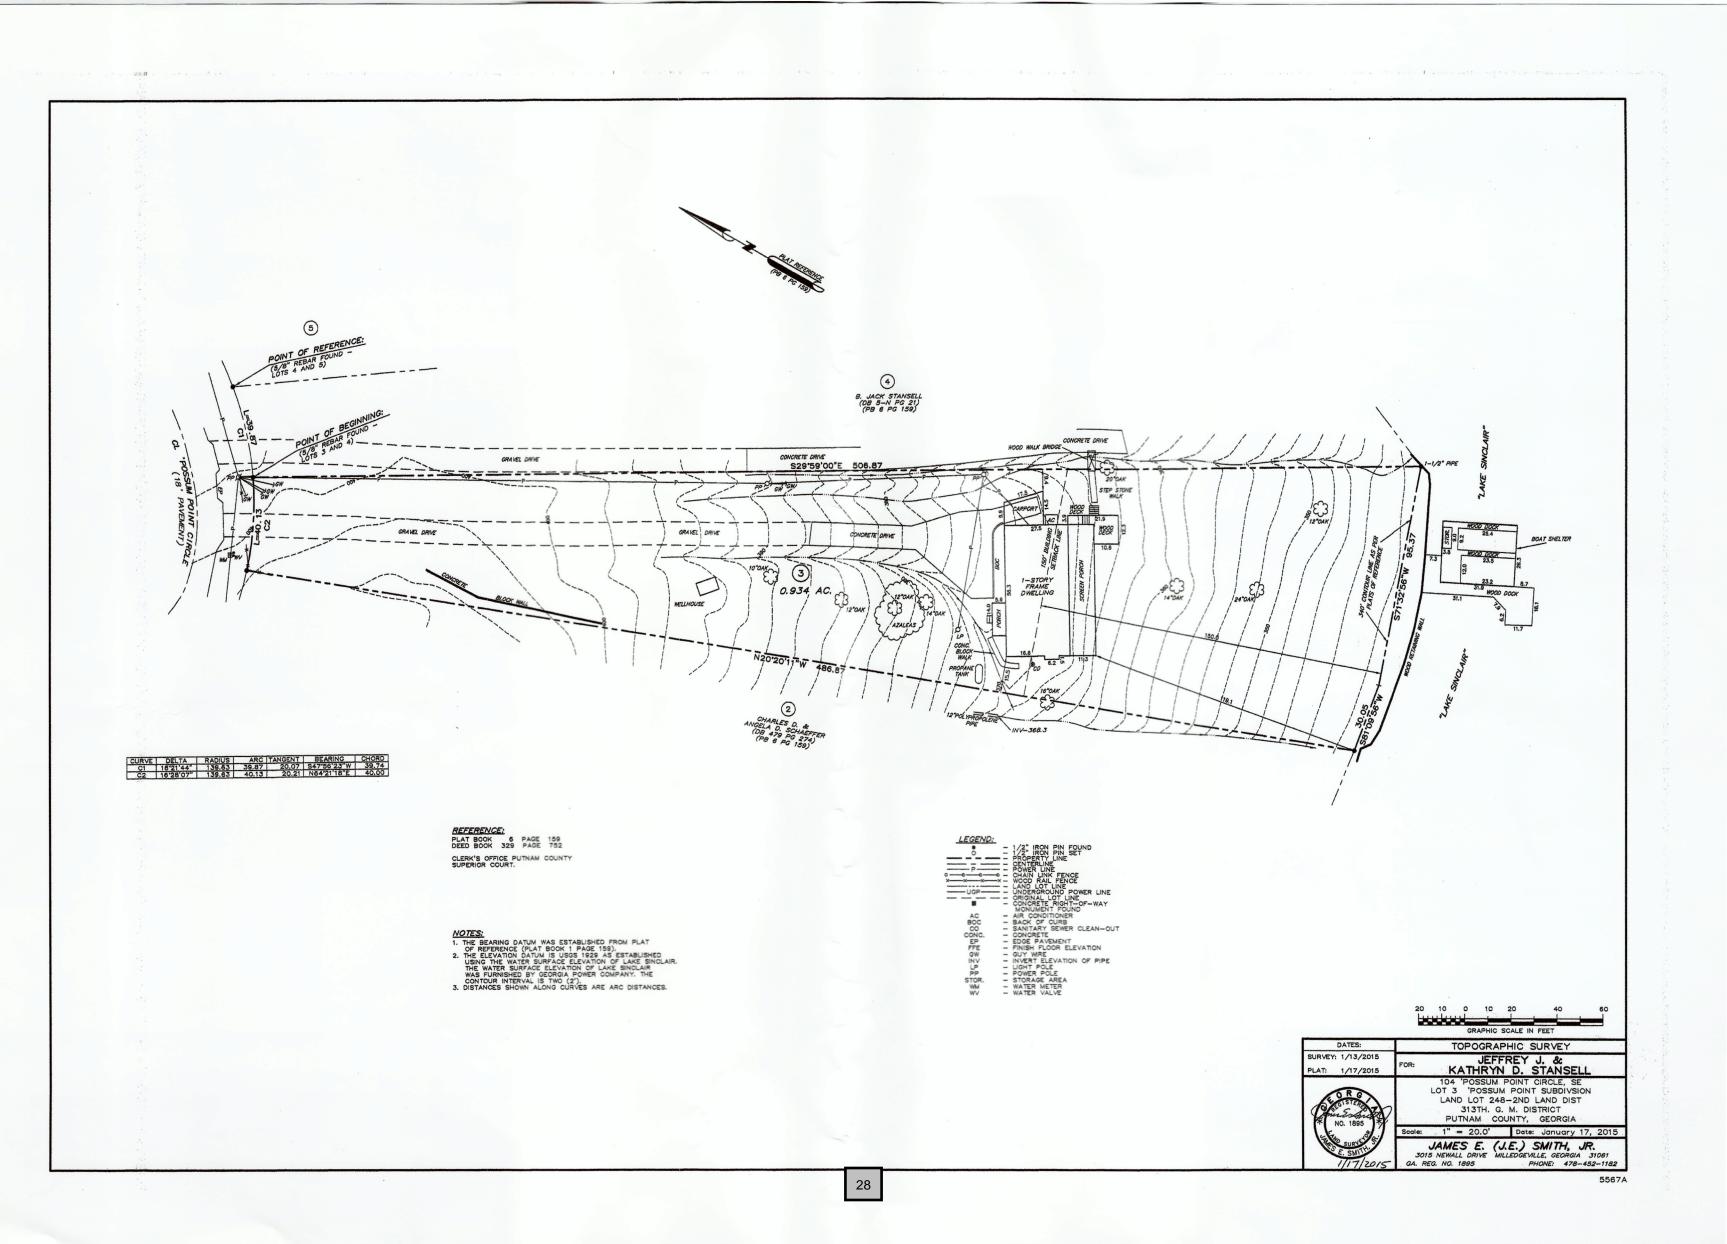

### September 1, 2017

- TO: Planning & Zoning Commission
- FROM: Lisa Jackson
- RE: Staff Recommendation for Public Hearing Agenda on 9/7/2017
- 6. Request by **Greg Waddell, agent for Jeff Stansell** for a side yard setback variance at 104 Possum Point Circle. Presently zoned R-2. [**Map 088B, Parcel 016**]. The applicant is requesting a 4-foot setback variance, being 16 feet from both side property lines to construct a 2,800-square foot house and attached garage. This is a pie-shaped lot which narrows toward the road. This property has a limited buildable area of 94 feet in width at building setback, due to the narrowness of the lot and the location of the septic drain field which is on the lakeside of the property. The location of the septic system causes the proposed improvements to be placed in the narrow area of the lot. Due to the unique shape of the lot and the location of the existing septic system, the proposed place is the only suitable location for the proposed house and the garage and a side yard variance is required. Therefore, this request meets the conditions as stated in Putnam County, Code of Ordinances, Chapter 66-157(c)(1).

## Staff recommendation is for approval of a 4-foot setback variance, being 16 feet from both side property lines.

MAP SCALE: 1 = 5,697.28 SCALE RATIO: 1:68,387.34 DATE: DECEMBER 2016

- 5. Request by Gary Manring, agent for Phillip Stancil for a side yard setback variance at 156 Collis Circle. Presently zoned R-1. [Map 104B, Parcel 045].
- 6. Request by Greg Waddell, agent for Jeff Stansell for a side yard setback variance at 104 Possum Point Circle. Presently zoned R-2. [Map 088B, Parcel 015].
- 7. Request by **Randy Daniel, agent for Edward and Shari Donatell** for a rear yard setback variance at 322 Sinclair Road. Presently zoned R-2. [Map 112B, Parcel 051].
- 8. Request by Ryan Miller, agent for Eddie Richardson & Jameelah Gater for a rear yard setback variance at 105 Sapelo Point Presently zoned RM-3. [Map 103B, Parcel 043006].
- 9. Request Chad Keller for a rear yard setback variance at 111 Riverview Drive. Presently zoned R-2. [Map 057C, Parcel 213].
- 10. Request by **Drew Jones Construction, LLC, agent for Celia Sunne** for a rear yard setback variance at 134 Whipporwill Court. Presently zoned R-2. [Map 087A, Parcel 050].