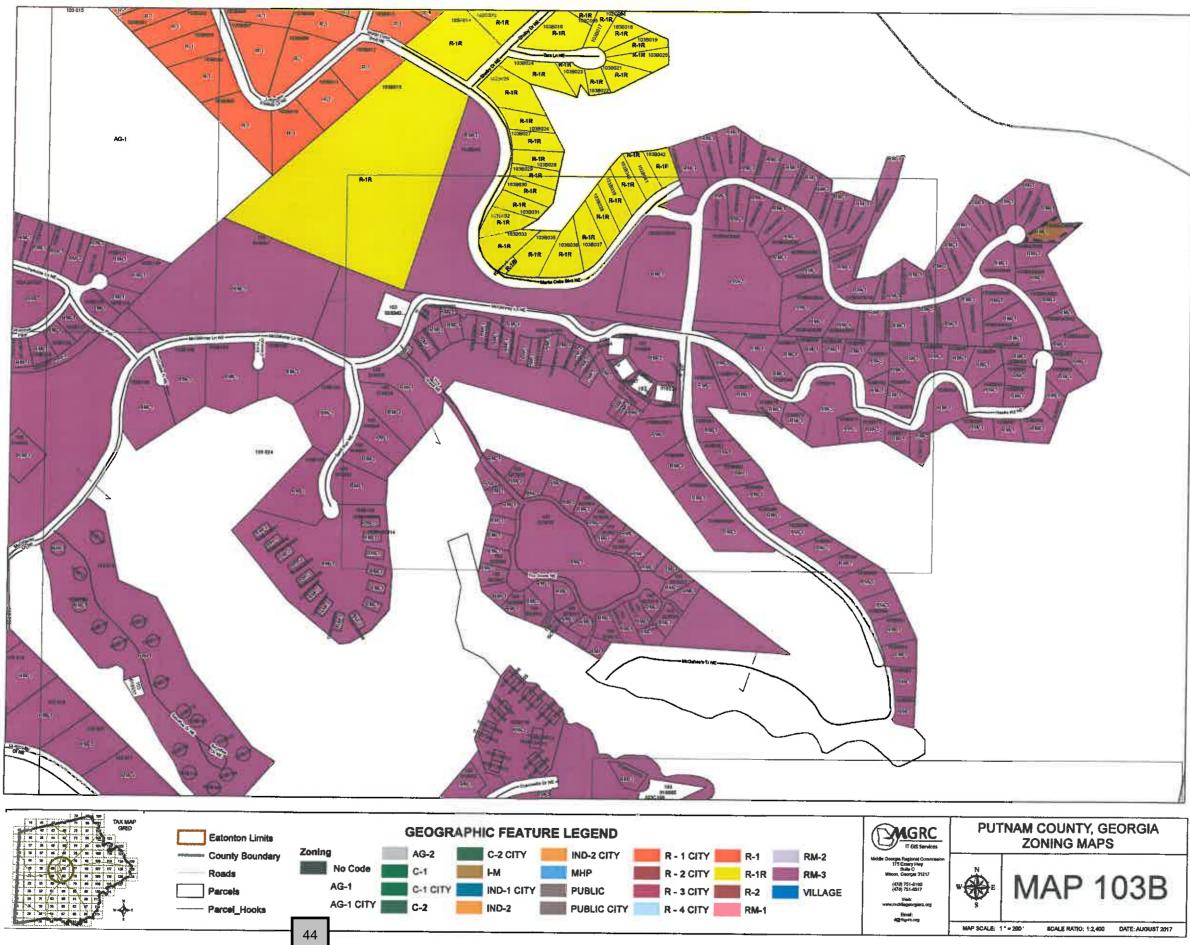

|

\*SIGNATURE OF APPLICANT. DATE: 07.27.17

\*APPLICANT HEREBY AFFIRMS THAT APPLICANT IS THE PROPERTY OWNER OR HAS THE LEGAL AUTHORITY TO SIGN THIS FORM ON OWNER'S BEHALF, AND APPLICANT AGREES TO INDEMNIFY AND HOLD PUTNAM COUNTY/CITY OF EATONTON HARMLESS IN THE EVENT IT IS DETERMINED APPLICANT DOES NOT HAVE SUCH LEGAL AUTHORITY.

| DATE FILED: 7-27-17 FEE: 50.00 CK. NO. 1759 CM                                  | CASH C. CARD I<br>STED: | NITIALS Kp |
|---------------------------------------------------------------------------------|-------------------------|------------|
| PLANNING & ZONING HEARING: DATE SIGN FOR<br>COMMISSIONERS/CITY COUNCIL HEARING: | _ RESULT:<br>RESULT:    |            |







### Request for Variance for Lot 6, Eagle's Rest Section of Cuscowilla, Eatonton, GA

#### **PROPERTY:**

LOCATION: 105 Sapelo Pointe Eatonton, GA 31024

MAP: PARCEL: <u>103B043006</u> PRESENTLY ZONED: <u>R-3 Residential</u>

I, Ryan Miller, am the builder representing Eddie Richardson and Jameelah Gater for the proposed variance at 105 Sapelo Pointe in the Eagle's Rest section of Cuscowilla.

We are requesting a variance in the placement of the proposed new home because the property is subject to two rear setbacks. These rear setbacks are quite narrow and exceptionally odd shaped based on the existing Georgia Power setback. The requested variance of 25' will utilize the right rear property line as the setback line – the existing right rear property line is congruent with Georgia Pow