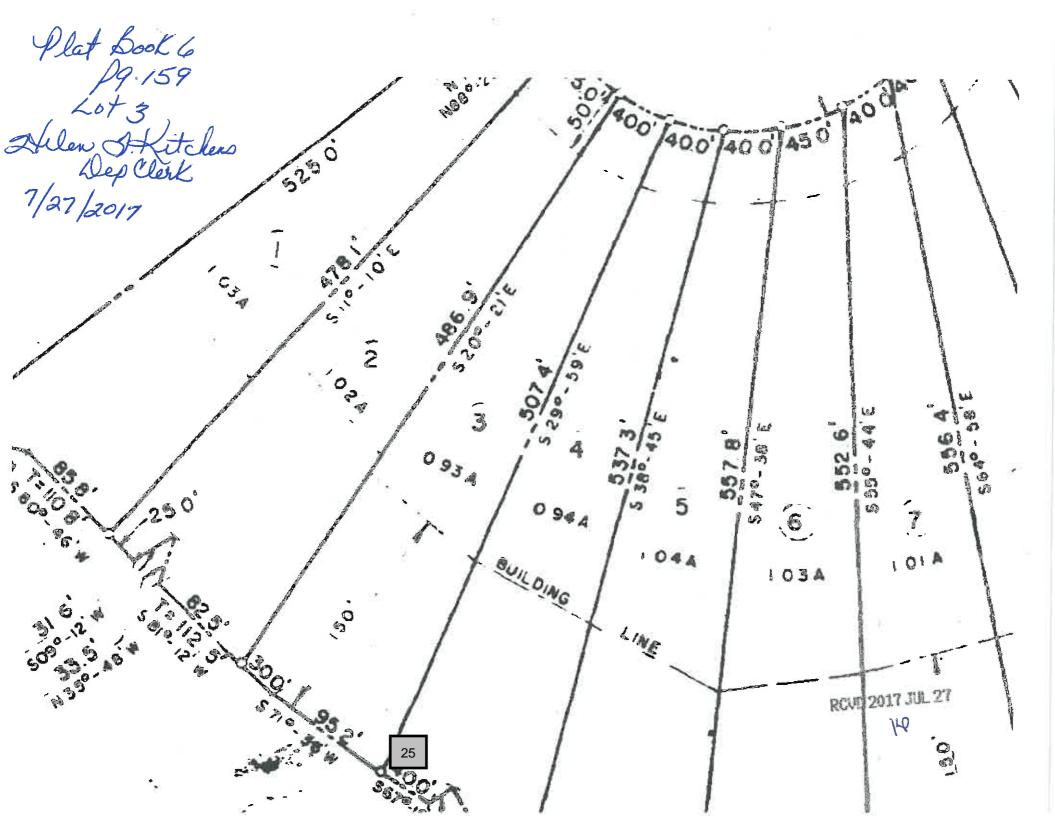

### September 1, 2017

- TO: Planning & Zoning Commission
- FROM: Lisa Jackson
- RE: Staff Recommendation for Public Hearing Agenda on 9/7/2017
- 6. Request by **Greg Waddell, agent for Jeff Stansell** for a side yard setback variance at 104 Possum Point Circle. Presently zoned R-2. [**Map 088B, Parcel 016**]. The applicant is requesting a 4-foot setback variance, being 16 feet from both side property lines to construct a 2,800-square foot house and attached garage. This is a pie-shaped lot which narrows toward the road. This property has a limited buildable area of 94 feet in width at building setback, due to the narrowness of the lot and the location of the septic drain field which is on the lakeside of the property. The location of the septic system causes the proposed improvements to be placed in the narrow area of the lot. Due to the unique shape of the lot and the location of the existing septic system, the proposed place is the only suitable location for the proposed house and the garage and a side yard variance is required. Therefore, this request meets the conditions as stated in Putnam County, Code of Ordinances, Chapter 66-157(c)(1).

## Staff recommendation is for approval of a 4-foot setback variance, being 16 feet from both side property lines.

MAP SCALE: 1 = 5,697.28 SCALE RATIO: 1:68,387.34 DATE: DECEMBER 2016

- 5. Request by Gary Manring, agent for Phillip Stancil for a side yard setback variance at 156 Collis Circle. Presently zoned R-1. [Map 104B, Parcel 045].
- 6. Request by Greg Waddell, agent for Jeff Stansell for a side yard setback variance at 104 Possum Point Circle. Presently zoned R-2. [Map 088B, Parcel 015].
- 7. Request by **Randy Daniel, agent for Edward and Shari Donatell** for a rear yard setback variance at 322 Sinclair Road. Presently zoned R-2. [Map 112B, Parcel 051].
- 8. Request by Ryan Miller, agent for Eddie Richardson & Jameelah Gater for a rear yard setback variance at 105 Sapelo Point Presently zoned RM-3. [Map 103B, Parcel 043006].
- 9. Request Chad Keller for a rear yard setback variance at 111 Riverview Drive. Presently zoned R-2. [Map 057C, Parcel 213].
- 10. Request by **Drew Jones Construction, LLC, agent for Celia Sunne** for a rear yard setback variance at 134 Whipporwill Court. Presently zoned R-2. [Map 087A, Parcel 050].