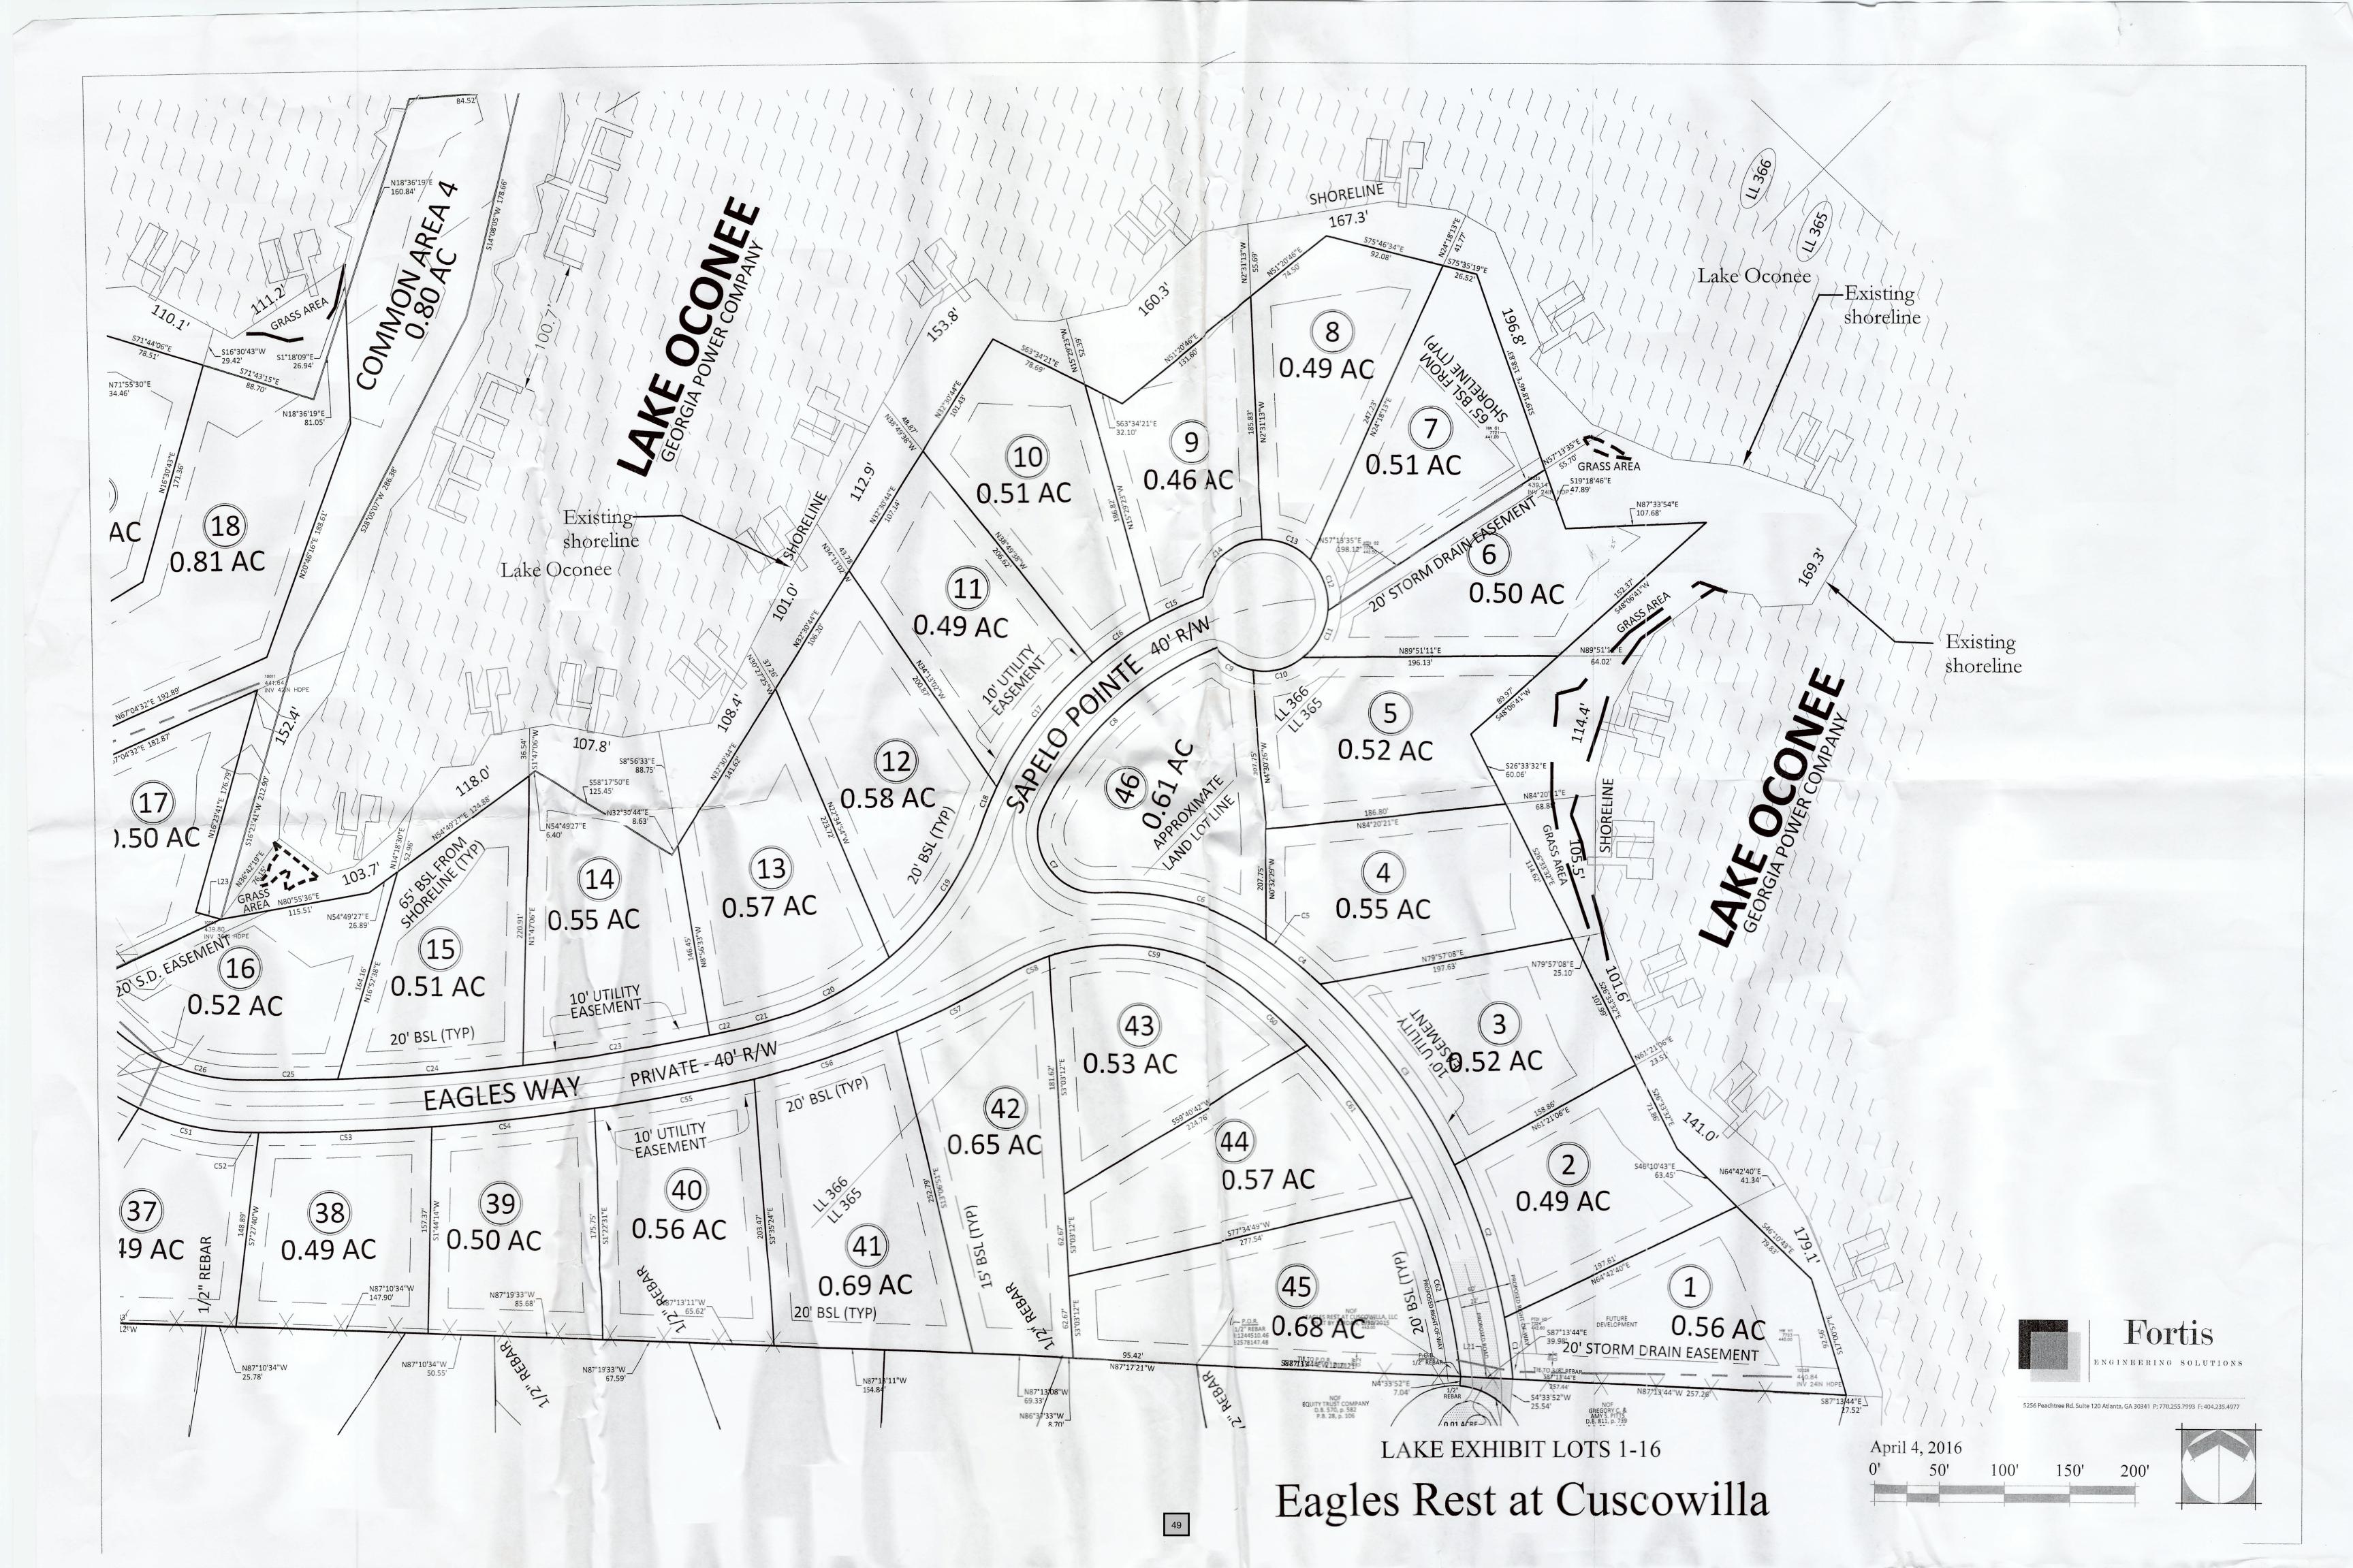

#### Requests

- 5. Request by Gary Manring, agent for Phillip Stancil for a side yard setback variance at 156 Collis Circle. Presently zoned R-1. [Map 104B, Parcel 045].
- 6. Request by **Greg Waddell, agent for Jeff Stansell** for a side yard setback variance at 104 Possum Point Circle. Presently zoned R-2. [Map 088B, Parcel 016].
- 7. Request by **Randy Daniel, agent for Edward and Shari Donatell** for a rear yard setback variance at 322 Sinclair Road. Presently zoned R-2. [Map 112B, Parcel 051].
- 8. Request by **Ryan Miller, agent for Eddie Richardson & Jameelah Gater** for a rear yard setback variance at 105 Sapelo Pointe Presently zoned RM-3. [Map 103B, Parcel 043006].
- 9. Request Chad Keller for a rear yard setback variance at 111 Riverview Drive. Presently zoned R-2. [Map 057C, Parcel 213]. Request to withdraw without prejudice.
- <u>10.</u> Request by **Drew Jones Construction, LLC, agent for Celia Sunne** for a rear yard setback variance at 134 Whipporwill Court. Presently zoned R-2. [**Map 087A, Parcel 050**].

- 5. Request by Gary Manring, agent for Phillip Stancil for a side yard setback variance at 156 Collis Circle. Presently zoned R-1. [Map 104B, Parcel 045].
- 6. Request by Greg Waddell, agent for Jeff Stansell for a side yard setback variance at 104 Possum Point Circle. Presently zoned R-2. [Map 088B, Parcel 016].
- 7. Request by **Randy Daniel, agent for Edward and Shari Donatell** for a rear yard setback variance at 322 Sinclair Road. Presently zoned R-2. [Map 112B, Parcel 051].
- 8. Request by **Ryan Miller, agent for Eddie Richardson & Jameelah Gater** for a rear yard setback variance at 105 Sapelo Point Presently zoned RM-3. [Map 103B, Parcel 043006].
- 9. Request Chad Keller for a rear yard setback variance at 111 Riverview Drive. Presently zoned R-2. [Map 057C, Parcel 213].
- 10. Request by **Drew Jones Construction**, **LLC**, **agent for Celia Sunne** for a rear yard setback variance at 134 Whipporwill Court. Presently zoned R-2. [Map 087A, Parcel 050].