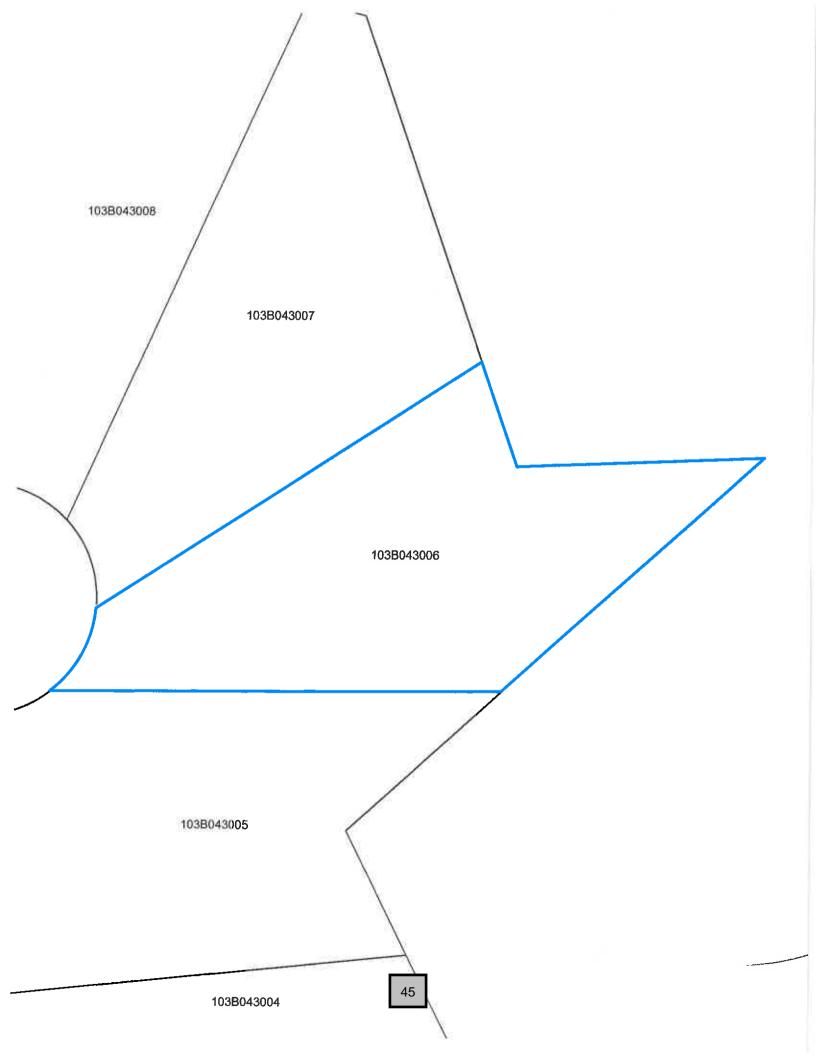

#### Requests

- 5. Request by Gary Manring, agent for Phillip Stancil for a side yard setback variance at 156 Collis Circle. Presently zoned R-1. [Map 104B, Parcel 045].
- 6. Request by **Greg Waddell, agent for Jeff Stansell** for a side yard setback variance at 104 Possum Point Circle. Presently zoned R-2. [Map 088B, Parcel 016].
- 7. Request by **Randy Daniel, agent for Edward and Shari Donatell** for a rear yard setback variance at 322 Sinclair Road. Presently zoned R-2. [Map 112B, Parcel 051].
- 8. Request by **Ryan Miller, agent for Eddie Richardson & Jameelah Gater** for a rear yard setback variance at 105 Sapelo Pointe Presently zoned RM-3. [Map 103B, Parcel 043006].
- 9. Request Chad Keller for a rear yard setback variance at 111 Riverview Drive. Presently zoned R-2. [Map 057C, Parcel 213]. Request to withdraw without prejudice.
- <u>10.</u> Request by **Drew Jones Construction, LLC, agent for Celia Sunne** for a rear yard setback variance at 134 Whipporwill Court. Presently zoned R-2. [**Map 087A, Parcel 050**].

- 5. Request by Gary Manring, agent for Phillip Stancil for a side yard setback variance at 156 Collis Circle. Presently zoned R-1. [Map 104B, Parcel 045].
- 6. Request by Greg Waddell, agent for Jeff Stansell for a side yard setback variance at 104 Possum Point Circle. Presently zoned R-2. [Map 088B, Parcel 016].
- 7. Request by **Randy Daniel, agent for Edward and Shari Donatell** for a rear yard setback variance at 322 Sinclair Road. Presently zoned R-2. [Map 112B, Parcel 051].
- 8. Request by **Ryan Miller, agent for Eddie Richardson & Jameelah Gater** for a rear yard setback variance at 105 Sapelo Point Presently zoned RM-3. [Map 103B, Parcel 043006].
- 9. Request Chad Keller for a rear yard setback variance at 111 Riverview Drive. Presently zoned R-2. [Map 057C, Parcel 213].
- 10. Request by **Drew Jones Construction**, **LLC**, **agent for Celia Sunne** for a rear yard setback variance at 134 Whipporwill Court. Presently zoned R-2. [Map 087A, Parcel 050].