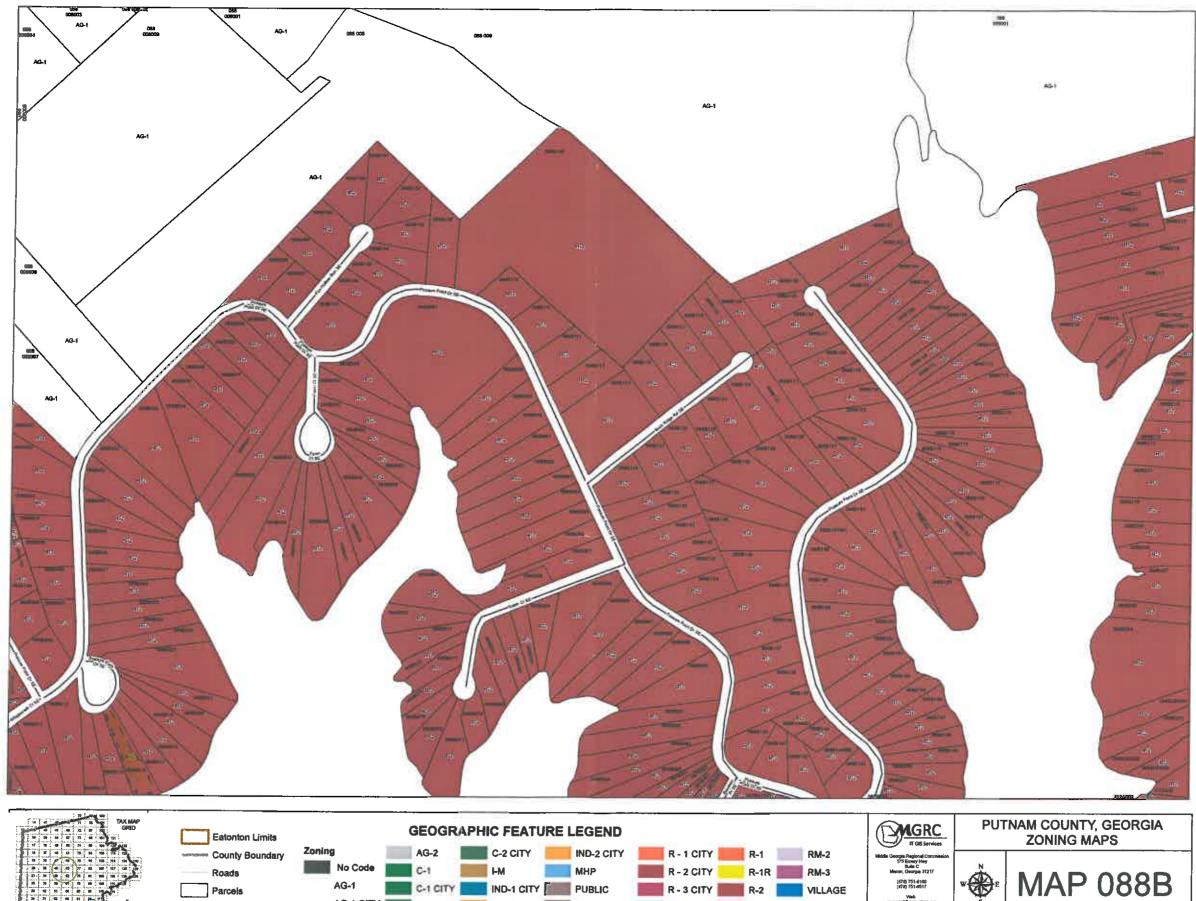

### Backup material for agenda item:

6. Request by **Greg Waddell, agent for Jeff Stansell** for a side yard setback variance at 104 Possum Point Circle. Presently zoned R-2. [Map 088B, Parcel 016].

### September 1, 2017

- TO: Planning & Zoning Commission
- FROM: Lisa Jackson
- RE: Staff Recommendation for Public Hearing Agenda on 9/7/2017
- 6. Request by **Greg Waddell, agent for Jeff Stansell** for a side yard setback variance at 104 Possum Point Circle. Presently zoned R-2. [**Map 088B, Parcel 016**]. The applicant is requesting a 4-foot setback variance, being 16 feet from both side property lines to construct a 2,800-square foot house and attached garage. This is a pie-shaped lot which narrows toward the road. This property has a limited buildable area of 94 feet in width at building setback, due to the narrowness of the lot and the location of the septic drain field which is on the lakeside of the property. The location of the septic system causes the proposed improvements to be placed in the narrow area of the lot. Due to the unique shape of the lot and the location of the existing septic system, the proposed place is the only suitable location for the proposed house and the garage and a side yard variance is required. Therefore, this request meets the conditions as stated in Putnam County, Code of Ordinances, Chapter 66-157(c)(1).

## Staff recommendation is for approval of a 4-foot setback variance, being 16 feet from both side property lines.

MAP SCALE: 1 = 5,697.28 SCALE RATIO: 1:68,387.34 DATE: DECEMBER 2016

- 5. Request by Gary Manring, agent for Phillip Stancil for a side yard setback variance at 156 Collis Circle. Presently zoned R-1. [Map 104B, Parcel 045].
- 6. Request by Greg Waddell, agent for Jeff Stansell for a side yard setback variance at 104 Possum Point Circle. Presently zoned R-2. [Map 088B, Parcel 015].
- 7. Request by **Randy Daniel, agent for Edward and Shari Donatell** for a rear yard setback variance at 322 Sinclair Road. Presently zoned R-2. [Map 112B, Parcel 051].
- 8. Request by Ryan Miller, agent for Eddie Richardson & Jameelah Gater for a rear yard setback variance at 105 Sapelo Point Presently zoned RM-3. [Map 103B, Parcel 043006].
- 9. Request Chad Keller for a rear yard setback variance at 111 Riverview Drive. Presently zoned R-2. [Map 057C, Parcel 213].
- 10. Request by **Drew Jones Construction, LLC, agent for Celia Sunne** for a rear yard setback variance at 134 Whipporwill Court. Presently zoned R-2. [Map 087A, Parcel 050].